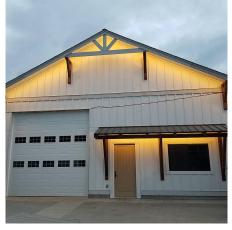

## 10794 Reeves Road, Chilliwack

\$3,949,000

4.12 ACRES W/ HOME AND TURNKEY BUSINESS. Features a 3,485 SQ/FT Home with 4 Bedrooms and 3 Bathrooms (Renovated in 2015). New Modern Barn is 4600 SQ/FT and built in 2019. It has 3200 SQ/FT on ground floor which includes an Office, Kitchen, Washroom, Large Cooler, Workspace with In-Floor Heating/Air-Conditioning, and additional 1400 SQ/FT Recreational Room on second floor (can be converted into 3 Bed/1 Bath Suite). Second Barn is 1200 SQ/FT and has Irrigation/Fertilizer System. High Income Production due to Unique Crops (Skimmia, Pieris, Eucalyptus, etc). Established Sales Channels, Fully Trained Employees (willing to stay), and Seller is Willing to Train! Private Property with City Water/Natural Gas, and Incredible Views of Cheam Mountains. Showings by Appointment Only.