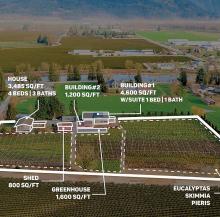

## 10794 Reeves Road, Chilliwack

\$3,949,000

4.12 ACRES W/ HOME AND TURNKEY BUSINESS. Features a 3,485 SQ/FT Home with 4 Bedrooms and 3 Bathrooms (Renovated in 2015). New Modern Barn is 4600 SQ/FT and built in 2019. It has 3200 SQ/FT on ground floor which includes an Office, Kitchen, Washroom, Large Cooler, Workspace with In-Floor Heating/Air-Conditioning, and additional 1400 SQ/FT Recreational Room on second floor (can be converted into 3 Bed/1 Bath Suite). Second Barn is 1200 SQ/FT and has Irrigation/Fertilizer System. High Income Production due to Unique Crops (Skimmia, Pieris, Eucalyptus, etc). Established Sales Channels, Fully Trained Employees (willing to stay), and Seller is Willing to Train! Private Property with City Water/Natural Gas, and Incredible Views of Cheam Mountains. Showings by Appointment Only.