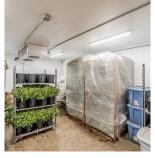

## 10794 Reeves Road, Chilliwack

\$3,949,000

4.12 ACRES W/ HOME AND TURNKEY BUSINESS. Features a 3,485 SQ/FT Home with 4 Bedrooms and 3 Bathrooms (Renovated in 2015). New Modern Barn is 4600 SQ/FT and built in 2019. It has 3200 SQ/FT on ground floor which includes an Office, Kitchen, Washroom, Large Cooler, Workspace with In-Floor Heating/Air-Conditioning, and additional 1400 SQ/FT Recreational Room on second floor (can be converted into 3 Bed/1 Bath Suite). Second Barn is 1200 SQ/FT and has Irrigation/Fertilizer System. High Income Production due to Unique Crops (Skimmia, Pieris, Eucalyptus, etc). Established Sales Channels, Fully Trained Employees (willing to stay), and Seller is Willing to Train! Private Property with City Water/Natural Gas, and Incredible Views of Cheam Mountains. Showings by Appointment Only.