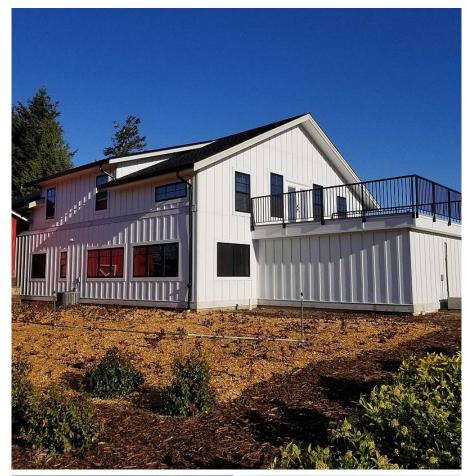

## 10794 Reeves Road, Chilliwack

\$3,949,000

4.12 ACRES W/ HOME AND TURNKEY BUSINESS. Features a 3,485 SQ/FT Home with 4 Bedrooms and 3 Bathrooms (Renovated in 2015). New Modern Barn is 4600 SQ/FT and built in 2019. It has 3200 SQ/FT on ground floor which includes an Office, Kitchen, Washroom, Large Cooler, Workspace with In-Floor Heating/Air-Conditioning, and additional 1400 SQ/FT Recreational Room on second floor (can be converted into 3 Bed/1 Bath Suite). Second Barn is 1200 SQ/FT and has Irrigation/Fertilizer System. High Income Production due to Unique Crops (Skimmia, Pieris, Eucalyptus, etc). Established Sales Channels, Fully Trained Employees (willing to stay), and Seller is Willing to Train! Private Property with City Water/Natural Gas, and Incredible Views of Cheam Mountains. Showings by Appointment Only.

## **KEY INFORMATION**

MLS® R2654081 Residential Detached Chilliwack

4 Bedrooms

3 Bathrooms

3,485 SF

## **FEATURES**

Year Built: 1979

Views: Mountains

Listed By: eXp Realty (Branch)