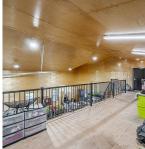

## 10794 Reeves Road, Chilliwack

\$3,949,000

4.12 ACRES W/ HOME AND TURNKEY BUSINESS. Features a 3,485 SQ/FT Home with 4 Bedrooms and 3 Bathrooms (Renovated in 2015). New Modern Barn is 4600 SQ/FT and built in 2019. It has 3200 SQ/FT on ground floor which includes an Office, Kitchen, Washroom, Large Cooler, Workspace with In-Floor Heating/Air-Conditioning, and additional 1400 SQ/FT Recreational Room on second floor (can be converted into 3 Bed/1 Bath Suite). Second Barn is 1200 SQ/FT and has Irrigation/Fertilizer System. High Income Production due to Unique Crops (Skimmia, Pieris, Eucalyptus, etc). Established Sales Channels, Fully Trained Employees (willing to stay), and Seller is Willing to Train! Private Property with City Water/Natural Gas, and Incredible Views of Cheam Mountains. Showings by Appointment Only.