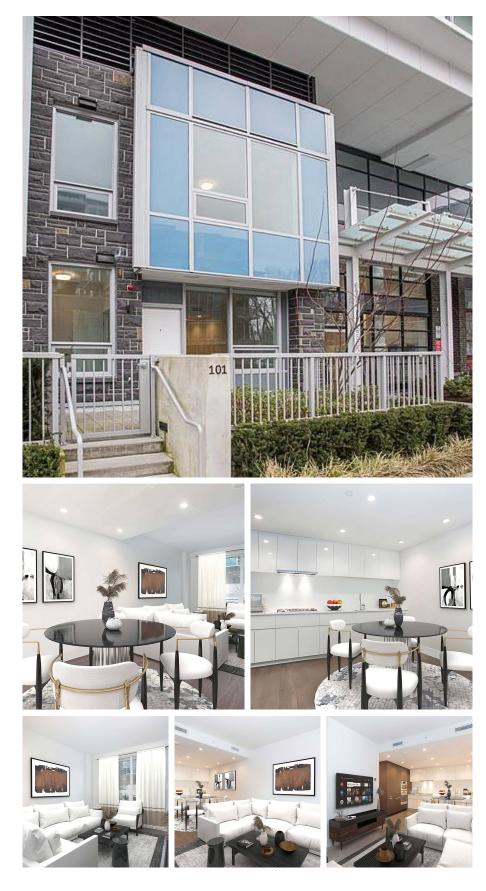

## Th1 6900 Pearson Way, Richmond

\$1,038,800

Introducing River Park Place II by INTRACORP! Richmond's newest community along the dyke area. Highly functional 2 bed PLUS den townhome boasts high ceilings & over 600 sf of patio space. 1 parking, 1 storage lkr & in suite storage included. Open concept kitchen features Bosch 5-burner gas cooktop, built-in microwave/ oven/dishwasher/fridge & Caesarstone counters. Smart home ready with Nest thermostat, smart dimming switch & air con. Building amenities include concierge service, in-door basketball court, fitness center, lounge with kitchen, study, billiards table, karaoke, poker & meeting room. Walking distance to T&T supermarket, Oval Centre, Shoppers Drug Mart, restaurants & more. No rental restrictions. Live in or invest.