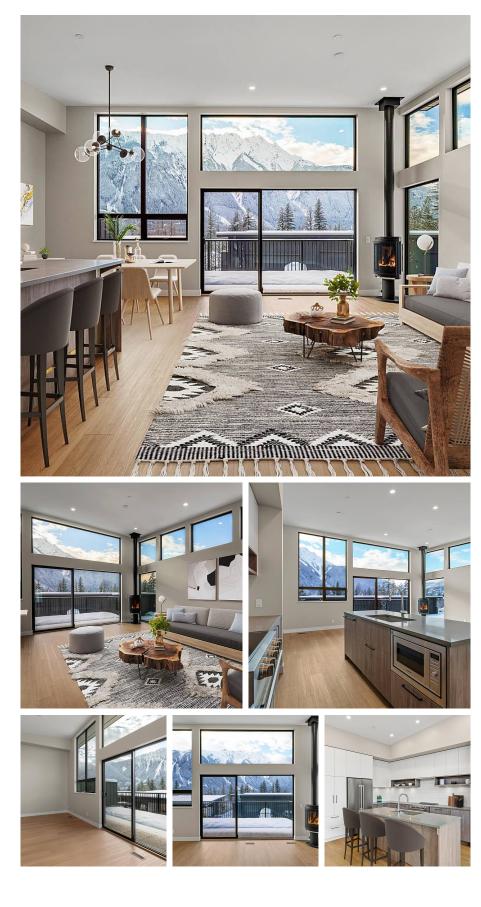

## 31 4000 Sunstone Way, Pemberton

\$1,499,000

This spacious, elegant duplex features an openconcept layout complete with designer finishes and expansive deck to enjoy unobstructed mountain views. Thoughtfully designed for your active Pemberton lifestyle, Elevate duplexes are ideal for growing families or the perfect weekend home with plenty of room to entertain. Designed to meet BC Energy Code Step 4 standards, these new duplexes will use 47% less energy than a conventional minimum code-built home. Conveniently located in the new Sunstone neighbourhood and close to recreational amenities including easy access to a large network of hiking and biking trails right from your door. Receive a \$10,000 credit towards selected options upon completion for a limited time only.

## FEATURES

Year Built: 2023 Views: Mount Currie Listed By: Whistler Real Estate Company Limited