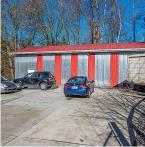

## 29869 Simpson Road, Abbotsford

\$2,199,000

.74 Acre Parcel with Workshop! Beautiful property close to town yet a rural setting.6 Bedroom home, fully renovated x2 laundry including Bonus 2 bedroom suite (unauth) for inlaws or additional income. 32 x 60 shop with concrete floors, newer car hoist that stays! Great workshop, storage or your ideas. High ceilings! Large yard in the front, plus a covered deck on the main floor and plenty of space out back for entertainment or toys! Situated on private no thru street yet minutes to Hwy 1, 16th Avenue, Fraser Hwy, High Street & all amenities. Property is A1 Zoning = 35% Lot Coverage compared to only 20% to comparable nearby SRH zoning. Allows for House, Suite, Cannabis, Bed & Breakfast (verify w/ city) \*Map may require address "29869 Simpson Extension Rd".