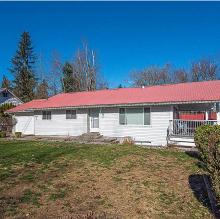

## 29869 Simpson Road, Abbotsford

\$2,199,000

.74 Acre Parcel with Workshop! Beautiful property close to town yet a rural setting.6 Bedroom home, fully renovated x2 laundry including Bonus 2 bedroom suite (unauth) for inlaws or additional income. 32 x 60 shop with concrete floors, newer car hoist that stays! Great workshop, storage or your ideas. High ceilings! Large yard in the front, plus a covered deck on the main floor and plenty of space out back for entertainment or toys! Situated on private no thru street yet minutes to Hwy 1, 16th Avenue, Fraser Hwy, High Street & all amenities. Property is A1 Zoning = 35% Lot Coverage compared to only 20% to comparable nearby SRH zoning. Allows for House, Suite, Cannabis, Bed & Breakfast (verify w/ city) \*Map may require address "29869 Simpson Extension Rd".

## **KEY INFORMATION**

MLS® R2655648

Residential Detached

Aberdeen

6 Bedrooms

2 Bathrooms

2,692 SF

32,234 SF Lot