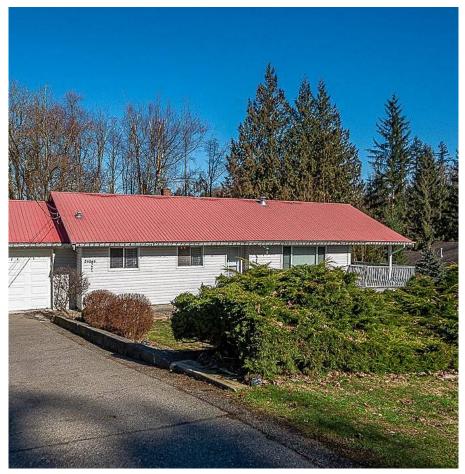

## 29869 Simpson Road, Abbotsford

\$2,199,000

.74 Acre Parcel with Workshop! Beautiful property close to town yet a rural setting.6 Bedroom home, fully renovated x2 laundry including Bonus 2 bedroom suite (unauth) for inlaws or additional income. 32 x 60 shop with concrete floors, newer car hoist that stays! Great workshop, storage or your ideas. High ceilings! Large yard in the front, plus a covered deck on the main floor and plenty of space out back for entertainment or toys! Situated on private no thru street yet minutes to Hwy 1, 16th Avenue, Fraser Hwy, High Street & all amenities. Property is A1 Zoning = 35% Lot Coverage compared to only 20% to comparable nearby SRH zoning. Allows for House, Suite, Cannabis, Bed & Breakfast (verify w/ city) \*Map may require address "29869 Simpson Extension Rd".

## **KEY INFORMATION**

MLS® R2655648

Residential Detached

Aberdeen

6 Bedrooms

2 Bathrooms

2,692 SF

32,234 SF Lot