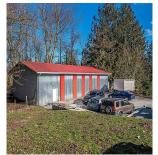

## 29869 Simpson Road, Abbotsford

\$2,199,000

.74 Acre Parcel with Workshop! Beautiful property close to town yet a rural setting.6 Bedroom home, fully renovated x2 laundry including Bonus 2 bedroom suite (unauth) for inlaws or additional income. 32 x 60 shop with concrete floors, newer car hoist that stays! Great workshop, storage or your ideas. High ceilings! Large yard in the front, plus a covered deck on the main floor and plenty of space out back for entertainment or toys! Situated on private no thru street yet minutes to Hwy 1, 16th Avenue, Fraser Hwy, High Street & all amenities. Property is A1 Zoning = 35% Lot Coverage compared to only 20% to comparable nearby SRH zoning. Allows for House, Suite, Cannabis, Bed & Breakfast (verify w/ city) \*Map may require address "29869 Simpson Extension Rd".