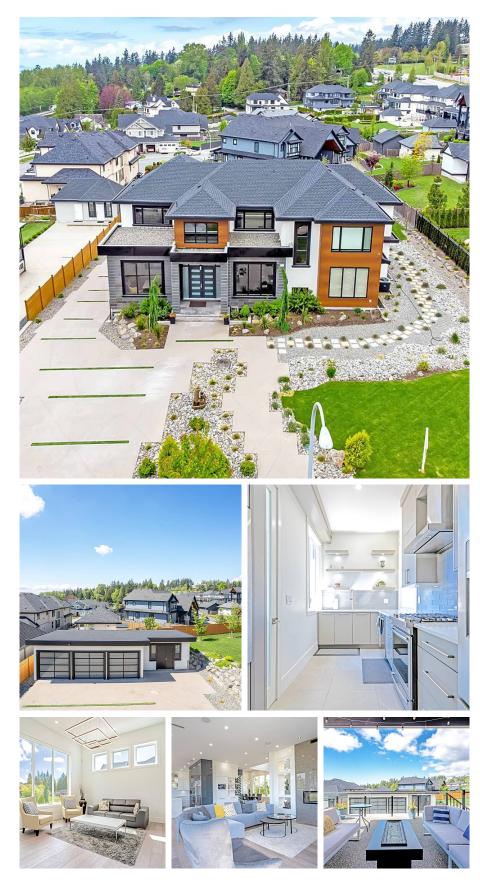

## 5545 146 Street, Surrey

\$3,999,000

Custom executive home with beautiful ocean views and lots of natural light. This house is made for entertaining and features include huge spice kitchen, high end Jenn Air appliances, Expresso Bar, Wine Fridge, 2-way gas fireplace, dining room with a custom glass wall wine rack that is spectacular. Main floor also features a lrg office and a bedroom and ensuite with a private deck and entry for backyard. Outdoor there is a covered deck, fire table, impressive bbq area, huge grass yard, fully landscaped, a gazebo for outdoor entertaining, 3-car detached garage plus storage, sauna, steam shower, soaker tub, sprinklers, security cameras, remote blinds, Control 4 Automation, A/C, private upstairs deck from master, ELEVATOR, and a theatre with projector and surround sound all set up. Act Now!

## **KEY INFORMATION**

MLS® R2656785 Residential Detached Sullivan Station 7 Bedrooms 8 Bathrooms 6,464 SF 20,010 SF Lot

## FEATURES

Year Built: 2018 Views: Water view from upper 2 floors Listed By: SRS Panorama Realty