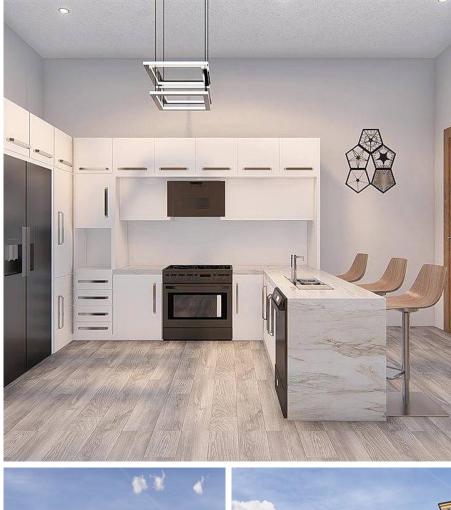

## 309 9450 Robson Street, Chilliwack

\$529,000

Perched on the border of Chilliwack's most historical and established neighborhoods, The Robson presents Sophisticated Urban Condo Living at its best.Versatile floor plans provide ample space for a variety of personal styles and needs. Surround yourself with open concept designs, upscale finishes and designer accents, while experiencing the amenities and convenience of the new and revitalized lifestyle of Chilliwack's City Centre.Going above and beyond the building codes and integrating high-quality features and safety measures, The Robson alleviates your insurance worries. Standard features include stainless steel appliances,quartz counter tops throughout, high gloss cabinets, tiled tub/shower with frameless glass door and laminate flooring. Chilliwack is back, be a part of it at The Robson!

## FEATURES

Year Built: 2022 Views: Mountains Listed By: Century 21 Creekside Realty