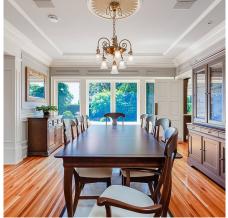

## 2980 Palmerston Avenue, West Vancouver

\$14,480,000

A stunning mansion in WV's preeminent neighbourhood, Altamont. This palatial & inviting 12,500 sq ft Tudor is on expansive 40,000 sq ft (0.9 acre) sunny parklike grounds w/ mature landscaping offers the ultimate in lifestyle & privacy. With extraordinary interiors, extensive outdoor slate patios & stonework, this home boasts every modern amenity you can think of, whilst retaining incredible traditional craftsmanship that is almost impossible to replicate today. Perfect for a large or multigenerational family, this home features A/C, chef's kitchen, English pub, 3800 bottle wine cellar, gym, Art Deco theatre, Scandinavian hot stone sauna, steam & spa center. Enjoy the gorgeous Italian tiled pool & hot tub, sports court & BBQ centre, parking for 9 vehicles, double gates & heated driveways.