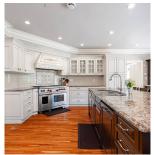

## 2980 Palmerston Avenue, West Vancouver

\$14,480,000

A stunning mansion in WV's preeminent neighbourhood, Altamont. This palatial & inviting 12,500 sq ft Tudor is on expansive 40,000 sq ft (0.9 acre) sunny parklike grounds w/ mature landscaping offers the ultimate in lifestyle & privacy. With extraordinary interiors, extensive outdoor slate patios & stonework, this home boasts every modern amenity you can think of, whilst retaining incredible traditional craftsmanship that is almost impossible to replicate today. Perfect for a large or multigenerational family, this home features A/C, chef's kitchen, English pub, 3800 bottle wine cellar, gym, Art Deco theatre, Scandinavian hot stone sauna, steam & spa center. Enjoy the gorgeous Italian tiled pool & hot tub, sports court & BBQ centre, parking for 9 vehicles, double gates & heated driveways.