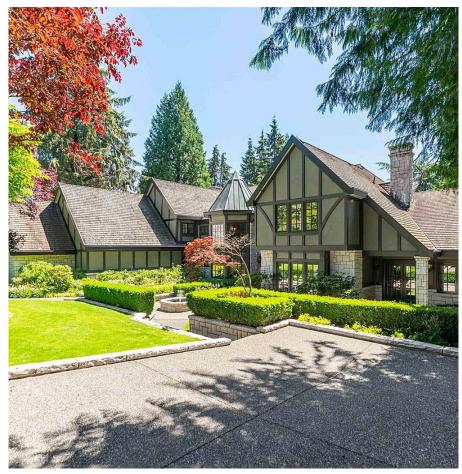

## 2980 Palmerston Avenue, West Vancouver

\$14,480,000

A stunning mansion in WV's preeminent neighbourhood, Altamont. This palatial & inviting 12,500 sq ft Tudor is on expansive 40,000 sq ft (0.9 acre) sunny parklike grounds w/ mature landscaping offers the ultimate in lifestyle & privacy. With extraordinary interiors, extensive outdoor slate patios & stonework, this home boasts every modern amenity you can think of, whilst retaining incredible traditional craftsmanship that is almost impossible to replicate today. Perfect for a large or multigenerational family, this home features A/C, chef's kitchen, English pub, 3800 bottle wine cellar, gym, Art Deco theatre, Scandinavian hot stone sauna, steam & spa center. Enjoy the gorgeous Italian tiled pool & hot tub, sports court & BBQ centre, parking for 9 vehicles, double gates & heated driveways.

## **KEY INFORMATION**

MLS® R2657108

Residential Detached

Altamont

8 Bedrooms

8 Bathrooms

12,494 SF

39,204 SF Lot