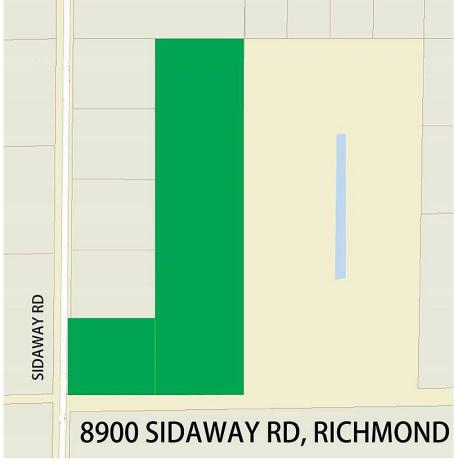

## 8900 Sidaway Road, Richmond

\$8,500,000

Rare opportunity to own this 12 acres agricultural land with wide 277' frontage of large flat land! A dream home can be built on the a acres of front land and farming the 10 acres land next to it. Excellent holding property or to build your dream estate property with future potential. Very conveniently located in countryside of Richmond with easy access to Highway 91, Highway 99 and Knight Street. Mins drive way to all the shopping mall and restaurant in the center of Richmond.