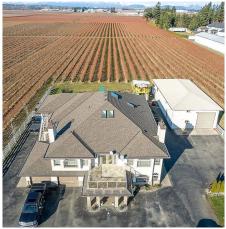

## 30725 0 Avenue, Abbotsford

\$5,997,000

Here's a great chance to own the perfect 9.26 Acre Blueberry Farm with a 5300+ Sq. Ft. House & 60x30 Heated Workshop with a suite located in one of the best areas of Abbotsford. With amazing Mt. Baker views this 5300+ Sq. Ft. House comes with 6 large Bedrooms & a 2 Bedroom Legal Suite, potential to make a 1 Bedroom Suite as well if needed, formal living/dining/family rooms, and a large covered patio with lots of yard space which makes it perfect for entertaining. Full production Duke variety Blueberries with wires/poles & drip irrigation in place. Underground sprinklers installed on all farm driveways and around the house, perfect for controlling the dust in the Summer. Close to highway 1, Aldergrove Border, & just minutes away from the main truck route. Put this on your must see list!