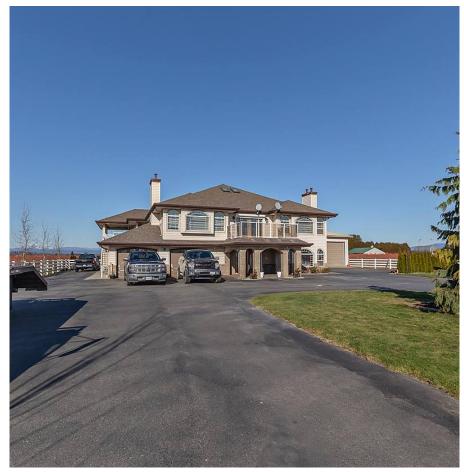

## 30725 0 Avenue, Abbotsford

\$5,997,000

Here's a great chance to own the perfect 9.26 Acre Blueberry Farm with a 5300+ Sq. Ft. House & 60x30 Heated Workshop with a suite located in one of the best areas of Abbotsford. With amazing Mt. Baker views this 5300+ Sq. Ft. House comes with 6 large Bedrooms & a 2 Bedroom Legal Suite, potential to make a 1 Bedroom Suite as well if needed, formal living/dining/family rooms, and a large covered patio with lots of yard space which makes it perfect for entertaining. Full production Duke variety Blueberries with wires/poles & drip irrigation in place. Underground sprinklers installed on all farm driveways and around the house, perfect for controlling the dust in the Summer. Close to highway 1, Aldergrove Border, & just minutes away from the main truck route. Put this on your must see list!

## **KEY INFORMATION**

MLS® R2656644

Residential Detached

Poplar

8 Bedrooms

6 Bathrooms

5,381 SF

## **FEATURES**

Year Built: 1992

Views: Mt. Baker

Listed By: Century 21 Coastal Realty Ltd.