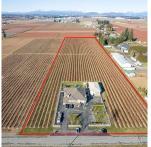

## 30725 0 Avenue, Abbotsford

\$5,997,000

Here's a great chance to own the perfect 9.26 Acre Blueberry Farm with a 5300+ Sq. Ft. House & 60x30 Heated Workshop with a suite located in one of the best areas of Abbotsford. With amazing Mt. Baker views this 5300+ Sq. Ft. House comes with 6 large Bedrooms & a 2 Bedroom Legal Suite, potential to make a 1 Bedroom Suite as well if needed, formal living/dining/family rooms, and a large covered patio with lots of yard space which makes it perfect for entertaining. Full production Duke variety Blueberries with wires/poles & drip irrigation in place. Underground sprinklers installed on all farm driveways and around the house, perfect for controlling the dust in the Summer. Close to highway 1, Aldergrove Border, & just minutes away from the main truck route. Put this on your must see list!