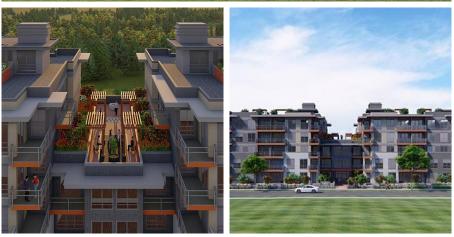

## 513 10661 137a Street, Surrey

\$699,000

This gorgeous 2 bed 2 bath and a large Den apartment by Red Brick is in the most happening area of Surrey central. This unit comes with 66 Sqft of balcony and one parking stall. Walk to SFU/ KPU, Surrey central mall, Skytrain stations, parks, and more. Open concept floor plan with high-end appliances and finishing. The building features a rooftop garden, guest house, and gym with one storage locker and bike room. Pictures are from Showhome.