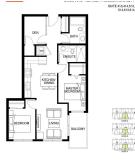

## 513 10661 137a Street, Surrey

\$699,000

This gorgeous 2 bed 2 bath and a large Den apartment by Red Brick is in the most happening area of Surrey central. This unit comes with 66 Sqft of balcony and one parking stall. Walk to SFU/ KPU, Surrey central mall, Skytrain stations, parks, and more. Open concept floor plan with high-end appliances and finishing. The building features a rooftop garden, guest house, and gym with one storage locker and bike room. Pictures are from Showhome.

## **KEY INFORMATION**

MLS® R2655153 Residential Attached Whalley 2 Bedrooms 2 Bathrooms 752 SF \$353.00 Maintenance Fees