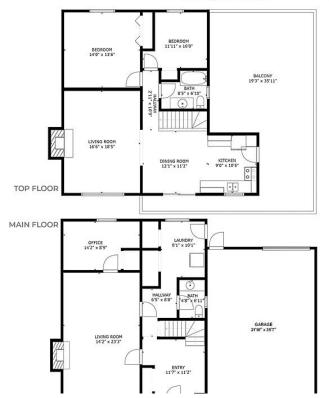

## 14654 108 Avenue, Surrey

\$1,920,000

c: 604 448 2002 f: 604 293 8887 e: marco@marcovince.com w: www.marcovince.com TOP FLOOR AREA: MAIN FLOOR AREA: TOTAL INTERIOR AREA: BALCONY AREA: GARAGE AREA: 942 sq ft 900 sq ft 1,842 sq ft 620 sq ft 780 sq ft

Development Potential - This 2 storey home offers 3 beds, 2 baths & 780 sf double wide garage all while sitting on a flat property and the OCP allows for apartments. Property is 8,056 sf (60 x 132) and current house is 1,900 sf of living space plus the massive garage. Although the development potential is fantastic, the existing house is perfect for a family home. Rare opportunity to own a piece of high development land with an existing house in good condition. Neighbouring house also for sale.

## **KEY INFORMATION**

MLS® R2656636

Residential Detached

Guildford

3 Bedrooms

2 Bathrooms

1,842 SF

8,056 SF Lot