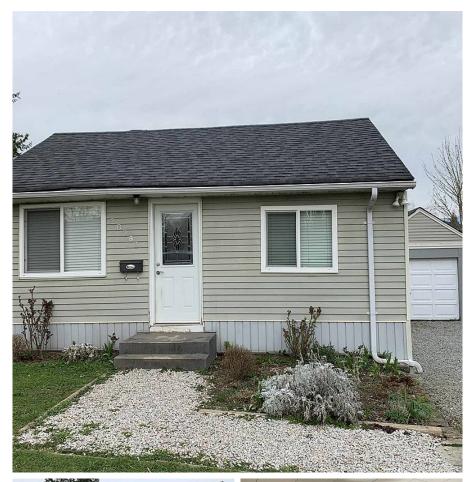

## 20283 Wanstead Street, Maple Ridge

\$1,150,000

Beautiful and cute 3 bedroom and 1 washroom rancher, minutes from Golden Ears Bridge.
Currently leased till April 30, 2022 to a wonderful family. Full size lot with a separate detached garage and a fully fenced yard. Nearby properties are proposed for low density townhomes, check with the City of Maple Ridge for additional information. Call or text for more information as this house will not last.

## **KEY INFORMATION**

MLS® R2657203

Residential Detached

Southwest Maple Ridge

3 Bedrooms

1 Bathroom

890 SF

7,200 SF Lot