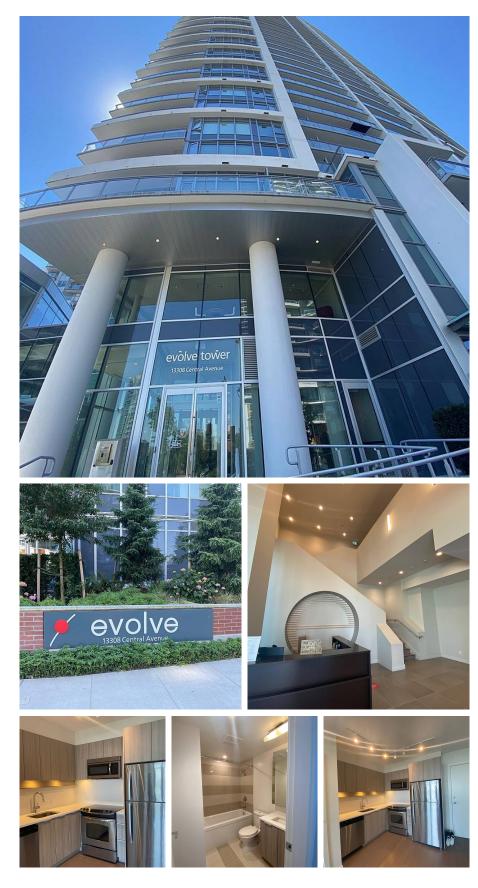

## 1605 13308 Central Avenue, Surrey

\$618,000

Evolve! Almost brand new unit. 2 beds plus den and 2 full bath. Elegant master en-suite with shower, tub and double sinks. West Facing unit with a huge balcony 6'x21' to enjoy the mountain and sunset. The open concept layout. It is located in the heart of Surrey central within walking distance to Skystrain, SFU, KPU, and surrey central mall. It has an activity room and a large gym. 1 parking and 1 storage space. It is 820 sqt on the developers' floor plan. Easy to show.

## FEATURES

Year Built: 2019 Views: CI Listed By: Team 3000 Realty Ltd.