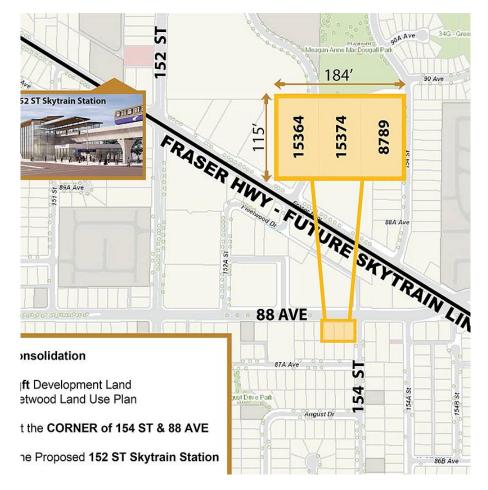

## **15374 88 Avenue, Surrey**

\$2,399,000

Rarely available consolidated land parcel within the Fleetwood Portion of Fraser Hwy Corridor. Currently designated for Low Rise apartment building in the Stage 1 Fleetwood Land Use Plan. The consolidated site is 15364/1537488 ave and 8789 154 st, located at about 750 meters from the proposed Skytrain station at 152 st + Fraser Hwy, offering a 21,619-square feet gross site area with perfect exposure on 88th Ave.