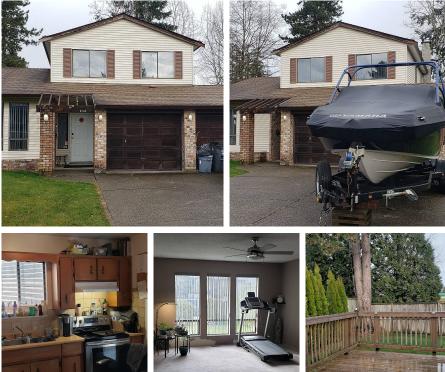

## 9742 149 Street, Surrey

\$1,399,000

This spacious 2 Storey home is sitting on over 7100 Sqft lot in the heart of Guildford. This Home backs onto the lush green ground. Upstairs has 3 bedrooms and a full bathroom. Main floor has very bright and open layout with good sized family room, Living room, kitchen and a 2 pc bathroom, Double car garage & large 4 car driveway. This Home is located very close to both levels of very good schools - Bonaccord Elementary School and Johnston Heights High School. This home is very centrally located and is close to Guildford Mall, Shopping, Theatres, Transit, easy access to Hwy #1 and much more. Strictly No Door Knocking. No For Sale Sign at owners request

## **KEY INFORMATION**

MLS® R2656802 Residential Detached Guildford 3 Bedrooms 2 Bathrooms 1,707 SF 7,142 SF Lot

## FEATURES

Year Built: 1982 Views: Green Space in the back Listed By: Century 21 Coastal Realty Ltd.