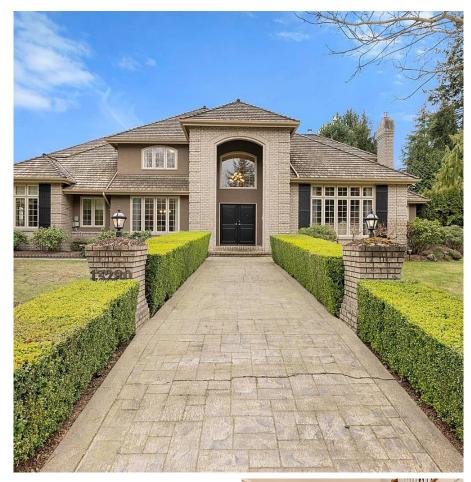

## 13280 21a Avenue, Surrey

\$3,100,000

GORGEOUS Brick Manor situated in the prestigious neighbourhood of Bridlewood. Beautiful corner 14,000sqft property with bright Southern exposure and manicured gardens. Double height foyer with a curved staircase sets the tone of sophistication. Formal Living Room and Dining Rooms for gatherings and a Great Room along the back of the home offering garden views. Timeless kitchen with ample storage and a breakfast nook. Unique hot tub room tucked away on the main for year-round enjoyment, and a private home office. 4 spacious bedrooms above plus a Rec. Room above the garage. Triple garage tucked away with lots of parking! A beautiful home exuding quality, taste and privacy. Steps to Ocean Park Village, Ray Shepherd Elementary, and Elgin Park Secondary Schools.