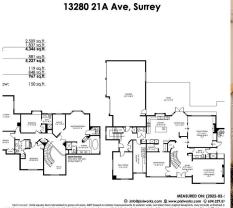

## **KEY INFORMATION**

MLS® R2657462

Residential Detached

Elgin Chantrell

5 Bedrooms

4 Bathrooms

4,346 SF

13,982 SF Lot