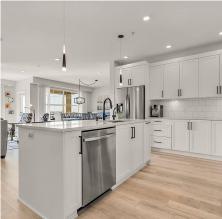

## **510 22638 119 Avenue, Maple Ridge**

\$1,095,000

BRICKWATER VILLAGE IN THE HEART OF MAPLE RDIGE! This is a gorgeous 2 Bedroom and Den home features the quality you've come to expect from FALCON HOMES! The spacious deck is great for entertaining with a Southern exposure and views of the Courtyard and Valley to enjoy. Nice and bright, yet temperature controlled year round by your own split system heat pump. The kitchen features high end stainless steel appliances including a gas range, deluxe cabinets and quartz counter tops. In the Master bedroom you're find a luxurious 5 piece ensuite featuring a soothing soaker tub and a no threshold shower. And if you can't get enough of the sun, head to the amazing roof top deck with it's spectacular mountain views! Underground parking for 6 vehicles!! All this is just steps away to all amenities!