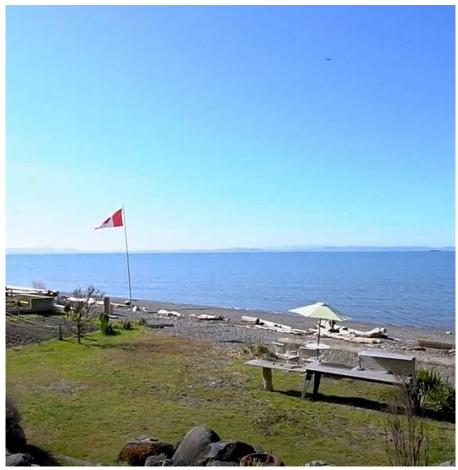

## 598 Tsawwassen Beach Road, Delta

\$5,998,000

**EXCLUSIVE PRIVATE WATERFRONT 1.308** acre lot (57,063 sqft -136' frontage) on WEST side of Tsawwassen! Custom-built home by long-term owners the home is situated on the westerly flat portion of the lot. Extensive use of natural wood, maximum windows, the privacy is similar to a private island setting! Vaulted ceilings - living, dining & family rooms, 180' unobstructed ocean views, stunning sunsets and steps to your own beach!!! Master bedroom on the MAIN, 3 beds/ potential 4th bedroom+ den on upper floor. Double car garage + guest suite potential above. Parking for multiple vehicles+workshop. Roof 2019+ skylights. Potential to build another 4 car garage and guest suite! Private airport nearby! 25'X10' heated insulated workshop. PRIVATE Rd. - access by apt only! Ocean is at your door!!