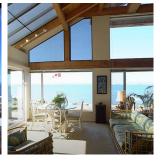

## 598 Tsawwassen Beach Road, Delta

\$5,998,000

**EXCLUSIVE PRIVATE WATERFRONT 1.308** acre lot (57,063 sqft -136' frontage) on WEST side of Tsawwassen! Custom-built home by long-term owners the home is situated on the westerly flat portion of the lot. Extensive use of natural wood, maximum windows, the privacy is similar to a private island setting! Vaulted ceilings - living, dining & family rooms, 180' unobstructed ocean views, stunning sunsets and steps to your own beach!!! Master bedroom on the MAIN, 3 beds/ potential 4th bedroom+ den on upper floor. Double car garage + guest suite potential above. Parking for multiple vehicles+workshop. Roof 2019+ skylights. Potential to build another 4 car garage and guest suite! Private airport nearby! 25'X10' heated insulated workshop. PRIVATE Rd. - access by apt only! Ocean is at your door!!

## FEATURES

Year Built: 1995

Views: OCEAN, WATER, ISLANDS
Listed By: RE/MAX Progroup Realty