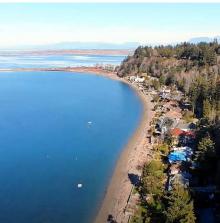

## 598 Tsawwassen Beach Road, Delta

\$5,998,000

**EXCLUSIVE PRIVATE WATERFRONT 1.308** acre lot (57,063 sqft -136' frontage) on WEST side of Tsawwassen! Custom-built home by long-term owners the home is situated on the westerly flat portion of the lot. Extensive use of natural wood, maximum windows, the privacy is similar to a private island setting! Vaulted ceilings - living, dining & family rooms, 180' unobstructed ocean views, stunning sunsets and steps to your own beach!!! Master bedroom on the MAIN, 3 beds/ potential 4th bedroom+ den on upper floor. Double car garage + guest suite potential above. Parking for multiple vehicles+workshop. Roof 2019+ skylights. Potential to build another 4 car garage and guest suite! Private airport nearby! 25'X10' heated insulated workshop. PRIVATE Rd. - access by apt only! Ocean is at your door!!