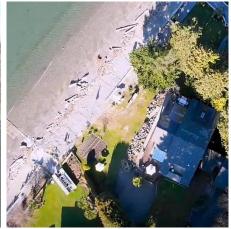

## 598 Tsawwassen Beach Road, Delta

\$5,998,000

**EXCLUSIVE PRIVATE WATERFRONT 1.308** acre lot (57,063 sqft -136' frontage) on WEST side of Tsawwassen! Custom-built home by long-term owners the home is situated on the westerly flat portion of the lot. Extensive use of natural wood, maximum windows, the privacy is similar to a private island setting! Vaulted ceilings - living, dining & family rooms, 180' unobstructed ocean views, stunning sunsets and steps to your own beach!!! Master bedroom on the MAIN, 3 beds/ potential 4th bedroom+ den on upper floor. Double car garage + guest suite potential above. Parking for multiple vehicles+workshop. Roof 2019+ skylights. Potential to build another 4 car garage and guest suite! Private airport nearby! 25'X10' heated insulated workshop. PRIVATE Rd. - access by apt only! Ocean is at your door!!