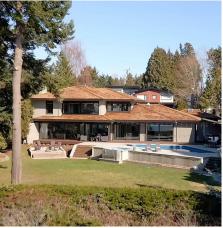

## 1043 Pacific Drive, Delta

\$4,988,000

A RARE OPPORTUNITY to own one of the finest properties in all Tsawwassen. Situated on a magnificent 20,273 sq.ft. lot overlooking the Strait of Georgia, this amazing home features over 4000 sq.ft. of professionally renovated (Alda Pereira Design Inc.) living area on two floors. Modern gourmet kitchen with Sub-Zero, Wolf & Miele appliances; media room with 110" 4K TV and surround sound; living room and master bedroom both offer unobstructed ocean views. The floor to ceiling windows and sliding doors along the entire back of the house lead to the magnificentlylandscaped private West-facing back yard with salt water pool, hot tub, outdoor kitchen and wet bar, numerous seating areas and a sprawling Brazilian hardwood deck to enjoy the panoramic ocean views and sunsets. Truly one of a kind!