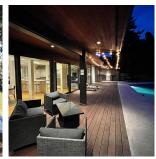

## 1043 Pacific Drive, Delta

\$4,988,000

A RARE OPPORTUNITY to own one of the finest properties in all Tsawwassen. Situated on a magnificent 20,273 sq.ft. lot overlooking the Strait of Georgia, this amazing home features over 4000 sq.ft. of professionally renovated (Alda Pereira Design Inc.) living area on two floors. Modern gourmet kitchen with Sub-Zero, Wolf & Miele appliances; media room with 110" 4K TV and surround sound; living room and master bedroom both offer unobstructed ocean views. The floor to ceiling windows and sliding doors along the entire back of the house lead to the magnificentlylandscaped private West-facing back yard with salt water pool, hot tub, outdoor kitchen and wet bar, numerous seating areas and a sprawling Brazilian hardwood deck to enjoy the panoramic ocean views and sunsets. Truly one of a kind!