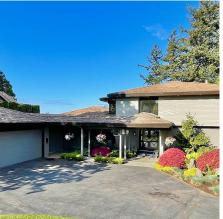

## 1043 Pacific Drive, Delta

\$4,988,000

A RARE OPPORTUNITY to own one of the finest properties in all Tsawwassen. Situated on a magnificent 20,273 sq.ft. lot overlooking the Strait of Georgia, this amazing home features over 4000 sq.ft. of professionally renovated (Alda Pereira Design Inc.) living area on two floors. Modern gourmet kitchen with Sub-Zero, Wolf & Miele appliances; media room with 110" 4K TV and surround sound; living room and master bedroom both offer unobstructed ocean views. The floor to ceiling windows and sliding doors along the entire back of the house lead to the magnificentlylandscaped private West-facing back yard with salt water pool, hot tub, outdoor kitchen and wet bar, numerous seating areas and a sprawling Brazilian hardwood deck to enjoy the panoramic ocean views and sunsets. Truly one of a kind!