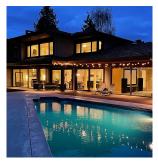

## 1043 Pacific Drive, Delta

\$4,988,000

A RARE OPPORTUNITY to own one of the finest properties in all Tsawwassen. Situated on a magnificent 20,273 sq.ft. lot overlooking the Strait of Georgia, this amazing home features over 4000 sq.ft. of professionally renovated (Alda Pereira Design Inc.) living area on two floors. Modern gourmet kitchen with Sub-Zero, Wolf & Miele appliances; media room with 110" 4K TV and surround sound; living room and master bedroom both offer unobstructed ocean views. The floor to ceiling windows and sliding doors along the entire back of the house lead to the magnificentlylandscaped private West-facing back yard with salt water pool, hot tub, outdoor kitchen and wet bar, numerous seating areas and a sprawling Brazilian hardwood deck to enjoy the panoramic ocean views and sunsets. Truly one of a kind!