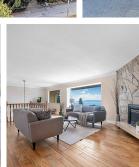

## **13209 Marine Drive, Surrey**

\$2,999,000

Exceptional panoramic ocean view. 9213 sqft. Both the main/upper level all can enjoy ocean view. Very well maintained by owners, with updated kitchen, maple wood cabinets, granite counter top, hardwood floor, new bathrooms, 3 newer fireplaces, all the doors, tile roof. House was designed with open plan, large windows. Shows as a 10. Total 4 bedroom and 4 bathrooms, over 4000 sqft, a great home for family use in excellent condition. Good investment property too. Open House: 2-4pm (Sat) MAY 7.