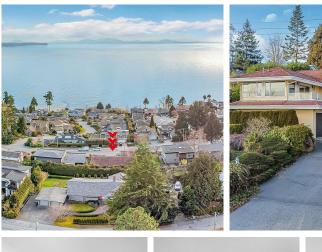

## **13209 Marine Drive, Surrey**

\$2,999,000

Exceptional panoramic ocean view. 9213 sqft. Both the main/upper level all can enjoy ocean view. Very well maintained by owners, with updated kitchen, maple wood cabinets, granite counter top, hardwood floor, new bathrooms, 3 newer fireplaces, all the doors, tile roof. House was designed with open plan, large windows. Shows as a 10. Total 4 bedroom and 4 bathrooms, over 4000 sqft, a great home for family use in excellent condition. Good investment property too. Open House: 2-4pm (Sat) MAY 7.

## **KEY INFORMATION**

MLS® R2658365 Residential Detached Crescent Beach 4 Bedrooms 4 Bathrooms 4,512 SF 9,213 SF Lot

## FEATURES

Year Built: 1981 Views: OCEAN VIEW Listed By: Sutton Group-West Coast Realty