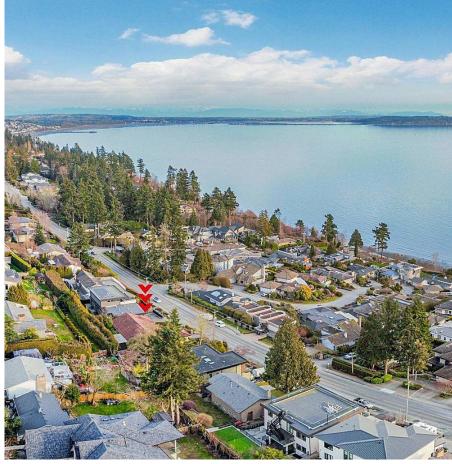

## **13209 Marine Drive, Surrey**

\$2,999,000

Exceptional panoramic ocean view. 9213 sqft. Both the main/upper level all can enjoy ocean view. Very well maintained by owners, with updated kitchen, maple wood cabinets, granite counter top, hardwood floor, new bathrooms, 3 newer fireplaces, all the doors, tile roof. House was designed with open plan, large windows. Shows as a 10. Total 4 bedroom and 4 bathrooms, over 4000 sqft, a great home for family use in excellent condition. Good investment property too. Open House: 2-4pm (Sat) MAY 7.

## **KEY INFORMATION**

MLS® R2658365 Residential Detached Crescent Beach 4 Bedrooms 4 Bathrooms 4,512 SF 9,213 SF Lot

## FEATURES

Year Built: 1981 Views: OCEAN VIEW Listed By: Sutton Group-West Coast Realty