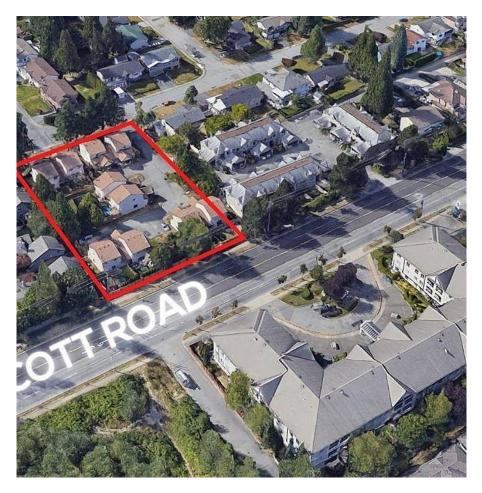

## 7754 119a Street, Delta

\$1,200,000

RARE OPPORTUNITY, ASSEMBLE OWNERSHIP OF A PRIME PIECE OF LOWER MAINLAND REAL ESTATE! RIGHT ON SCOTT ROAD WITH REAR PRIVATE ACCESS FROM 119A STREET. Excellent self managed strata, excellent condition units with incredible future development potential! Currently zoned for Mixed Density Residential, see attached documents for OCP land use map. Units must be sold in conjunction with the following addresses: 7760 & 7744 119A Street. Buyers to verify all measurements and development information with city.