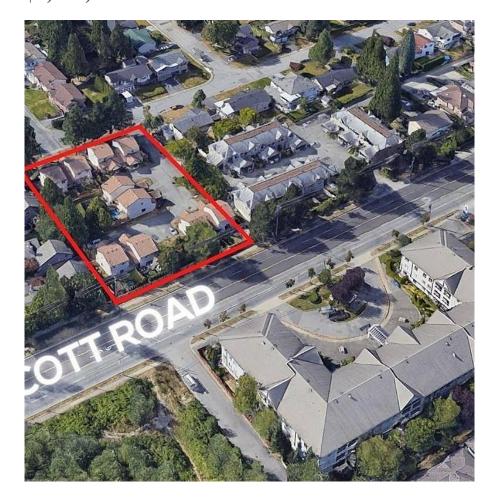

## 7744 119a Street, Delta

\$1,200,000

RARE OPPORTUNITY, ASSEMBLE
OWNERSHIP OF A PRIME PIECE OF LOWER
MAINLAND REAL ESTATE! RIGHT ON
SCOTT ROAD WITH REAR PRIVATE ACCESS
FROM 119A STREET. Excellent self managed
strata, excellent condition units with incredible
future development potential! Currently zoned for
Mixed Density Residential, see attached
documents for OCP land use map. Units must be
sold in conjunction with the following addresses:
7760 & 7754 119A Street. Buyers to verify all
measurements and development information with
city.