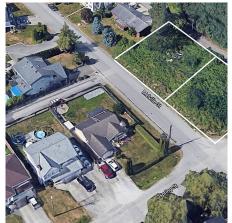

## 20383 Ospring Street, Maple Ridge

\$1,625,000

Subdivided corner lot in the beautiful Hammond area of Maple Ridge. 9,600 square feet corner lot currently in the process of subdivision into 2 single family homes. Councilors have passed first hearing. Development variance permit and subdivision application is paid. Located in the Hammond area of South West Maple Ridge, this lot is close to nearby schools, shopping, and public transit.

## **KEY INFORMATION**

MLS® R2658563

Land Only

Southwest Maple Ridge

o Bedrooms

o Bathrooms

o SF

9,600 SF Lot