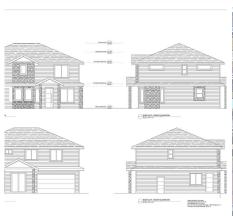

## 20383 Ospring Street, Maple Ridge

\$1,625,000

Subdivided corner lot in the beautiful Hammond area of Maple Ridge. 9,600 square feet corner lot currently in the process of subdivision into 2 single family homes. Councilors have passed first hearing. Development variance permit and subdivision application is paid. Located in the Hammond area of South West Maple Ridge, this lot is close to nearby schools, shopping, and public transit.