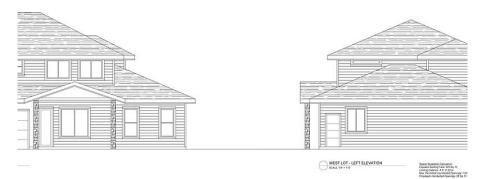

## 20383 Ospring Street, Maple Ridge

\$1,625,000

Subdivided corner lot in the beautiful Hammond area of Maple Ridge. 9,600 square feet corner lot currently in the process of subdivision into 2 single family homes. Councilors have passed first hearing. Development variance permit and subdivision application is paid. Located in the Hammond area of South West Maple Ridge, this lot is close to nearby schools, shopping, and public transit.