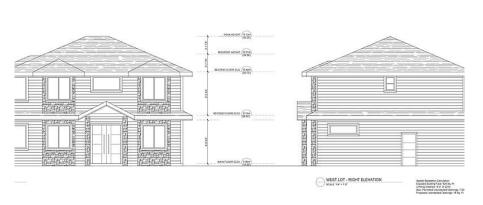

## 20383 Ospring Street, Maple Ridge

\$1,625,000

Subdivided corner lot in the beautiful Hammond area of Maple Ridge. 9,600 square feet corner lot currently in the process of subdivision into 2 single family homes. Councilors have passed first hearing. Development variance permit and subdivision application is paid. Located in the Hammond area of South West Maple Ridge, this lot is close to nearby schools, shopping, and public transit.