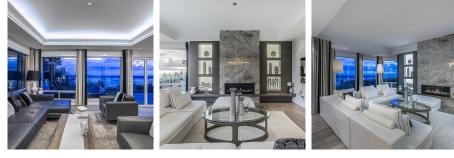

## 1560 Chippendale Court, West Vancouver

\$5,980,000

Located in the heart of Canterbury! Spectacular unobstructed ocean views from all three levels. 2014 redesigned & renovated custom residence offers the epitome of LUXURY LIVING! Over 5,000 sq.ft of exceptional design sits on a 13,000 sf.ft lot with a gently sloping driveway, completely leveled private backyard & manicured landscaping. Extensive renovations including gourmet kitchen, granite countertops, Nu heat flooring, new paintings, blinds and windows, updated electric Large living & dining areas, and a huge master suite with an ultra-luxurious spa-like ensuite and large walk-in closet. all 4 bedrooms are suites & facing south. Centrally located to all amenities, close to Rec Centre, private schools, Hollyburn Country Club.