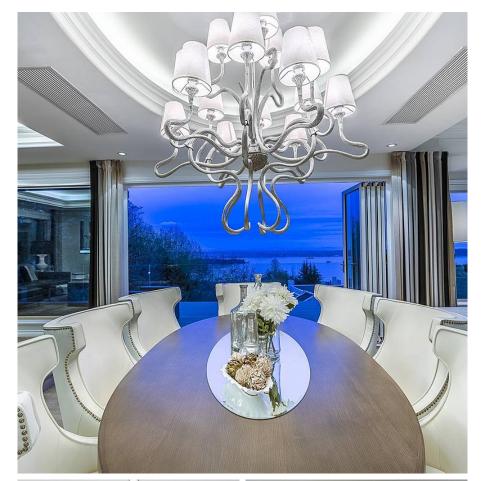

## 1560 Chippendale Court, West Vancouver

\$5,980,000

Located in the heart of Canterbury! Spectacular unobstructed ocean views from all three levels. 2014 redesigned & renovated custom residence offers the epitome of LUXURY LIVING! Over 5,000 sq.ft of exceptional design sits on a 13,000 sf.ft lot with a gently sloping driveway, completely leveled private backyard & manicured landscaping. Extensive renovations including gourmet kitchen, granite countertops, Nu heat flooring, new paintings, blinds and windows, updated electric Large living & dining areas, and a huge master suite with an ultra-luxurious spa-like ensuite and large walk-in closet. all 4 bedrooms are suites & facing south. Centrally located to all amenities, close to Rec Centre, private schools, Hollyburn Country Club.