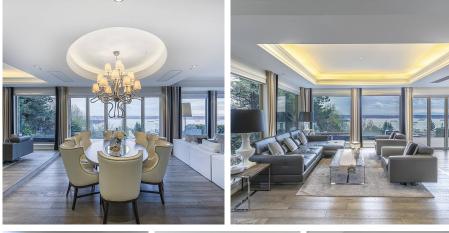

## 1560 Chippendale Court, West Vancouver

\$5,980,000

Located in the heart of Canterbury! Spectacular unobstructed ocean views from all three levels. 2014 redesigned & renovated custom residence offers the epitome of LUXURY LIVING! Over 5,000 sq.ft of exceptional design sits on a 13,000 sf.ft lot with a gently sloping driveway, completely leveled private backyard & manicured landscaping. Extensive renovations including gourmet kitchen, granite countertops, Nu heat flooring, new paintings, blinds and windows, updated electric Large living & dining areas, and a huge master suite with an ultra-luxurious spa-like ensuite and large walk-in closet. all 4 bedrooms are suites & facing south. Centrally located to all amenities, close to Rec Centre, private schools, Hollyburn Country Club.