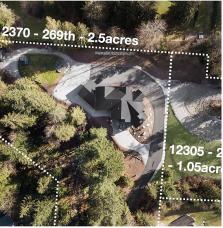

## 12370 269 Street, Maple Ridge

\$3,988,000

This is a generational opportunity. 12370-269th street is a 7000+ sq/ft home with all the luxuries of a modern masterpiece and the comforts of a whistler inspired chalet sitting on over 2.5 acres of private forest with the sound of small local creek in the background. Be away from it all, while only minutes from everything. Expansive in/outdoor space - gorgeous open kitchen/fam/bar/dining room with dramatically vaulted ceilings, 4 beds up. BONUS LAND AVAILABLE FOR SALE - next door is a 1acre lot exclusively available for to the owner of 12370-269th - it's cleared and ready for what inspires you. The chance to own one fo the most meticulously designed homes in the area and develop an empty lot beside you for family, recreation, revenue or lifestyle has never before presented itself here.

## **KEY INFORMATION**

MLS® R2658831 Residential Detached Northeast Maple Ridge

6 Bedrooms

7 Bathrooms

6,977 SF

109,771 SF Lot