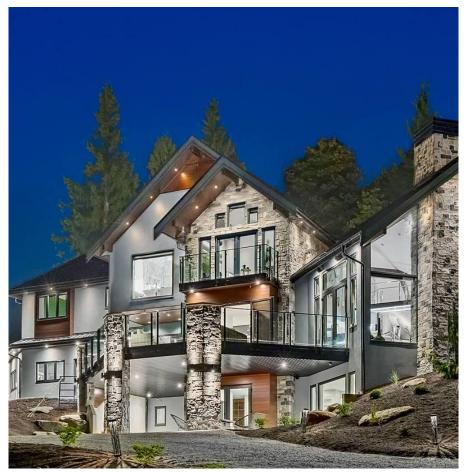

## 12370 269 Street, Maple Ridge

\$3,988,000

This is a generational opportunity. 12370-269th street is a 7000+ sq/ft home with all the luxuries of a modern masterpiece and the comforts of a whistler inspired chalet sitting on over 2.5 acres of private forest with the sound of small local creek in the background. Be away from it all, while only minutes from everything. Expansive in/outdoor space - gorgeous open kitchen/fam/bar/dining room with dramatically vaulted ceilings, 4 beds up. BONUS LAND AVAILABLE FOR SALE - next door is a 1acre lot exclusively available for to the owner of 12370-269th - it's cleared and ready for what inspires you. The chance to own one fo the most meticulously designed homes in the area and develop an empty lot beside you for family, recreation, revenue or lifestyle has never before presented itself here.