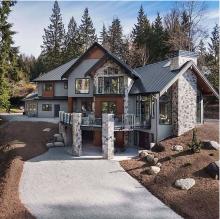

## 12370 269 Street, Maple Ridge

\$3,988,000

This is a generational opportunity. 12370-269th street is a 7000+ sq/ft home with all the luxuries of a modern masterpiece and the comforts of a whistler inspired chalet sitting on over 2.5 acres of private forest with the sound of small local creek in the background. Be away from it all, while only minutes from everything. Expansive in/outdoor space - gorgeous open kitchen/fam/bar/dining room with dramatically vaulted ceilings, 4 beds up. BONUS LAND AVAILABLE FOR SALE - next door is a 1acre lot exclusively available for to the owner of 12370-269th - it's cleared and ready for what inspires you. The chance to own one fo the most meticulously designed homes in the area and develop an empty lot beside you for family, recreation, revenue or lifestyle has never before presented itself here.