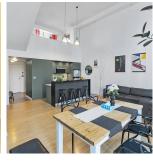

## 602 29 Smithe Mews, Vancouver

\$1,389,000

Waterfront Yaletown location. Water and mountain view, spacious 1,074 sq ft loft in a luxury, well run, problem free Coopers Lookout building. Modern open floor plan with double height ceilings on main. Very bright S/W exposure with plenty of natural light. Balcony with water view on main. Roomy in suite storage for your sport gear. Big master bedroom on the second floor with balcony and in suite bathroom. Huge rooftop deck with water & mountain view on the third level perfect for BBQ and parties. Office/flex room on the upper level. Very clean. Move in condition. Remodeled kitchen with top of the line appliances, newer paint. One secure underground parking. Enjoy recreational facilities - indoor 50' swimming pool, sauna, steam room, bowling and two gyms. Pets and rentals incl Airbnb ok