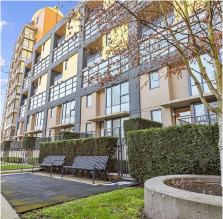

## 602 29 Smithe Mews, Vancouver

\$1,389,000

Waterfront Yaletown location. Water and mountain view, spacious 1,074 sq ft loft in a luxury, well run, problem free Coopers Lookout building. Modern open floor plan with double height ceilings on main. Very bright S/W exposure with plenty of natural light. Balcony with water view on main. Roomy in suite storage for your sport gear. Big master bedroom on the second floor with balcony and in suite bathroom. Huge rooftop deck with water & mountain view on the third level perfect for BBQ and parties. Office/flex room on the upper level. Very clean. Move in condition. Remodeled kitchen with top of the line appliances, newer paint. One secure underground parking. Enjoy recreational facilities - indoor 50' swimming pool, sauna, steam room, bowling and two gyms. Pets and rentals incl Airbnb ok