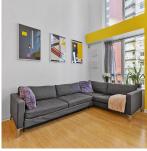

## 602 29 Smithe Mews, Vancouver

\$1,389,000

Waterfront Yaletown location. Water and mountain view, spacious 1,074 sq ft loft in a luxury, well run, problem free Coopers Lookout building. Modern open floor plan with double height ceilings on main. Very bright S/W exposure with plenty of natural light. Balcony with water view on main. Roomy in suite storage for your sport gear. Big master bedroom on the second floor with balcony and in suite bathroom. Huge rooftop deck with water & mountain view on the third level perfect for BBQ and parties. Office/flex room on the upper level. Very clean. Move in condition. Remodeled kitchen with top of the line appliances, newer paint. One secure underground parking. Enjoy recreational facilities - indoor 50' swimming pool, sauna, steam room, bowling and two gyms. Pets and rentals incl Airbnb ok