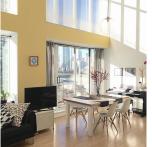

## 602 29 Smithe Mews, Vancouver

\$1,389,000

Waterfront Yaletown location. Water and mountain view, spacious 1,074 sq ft loft in a luxury, well run, problem free Coopers Lookout building. Modern open floor plan with double height ceilings on main. Very bright S/W exposure with plenty of natural light. Balcony with water view on main. Roomy in suite storage for your sport gear. Big master bedroom on the second floor with balcony and in suite bathroom. Huge rooftop deck with water & mountain view on the third level perfect for BBQ and parties. Office/flex room on the upper level. Very clean. Move in condition. Remodeled kitchen with top of the line appliances, newer paint. One secure underground parking. Enjoy recreational facilities - indoor 50' swimming pool, sauna, steam room, bowling and two gyms. Pets and rentals incl Airbnb ok