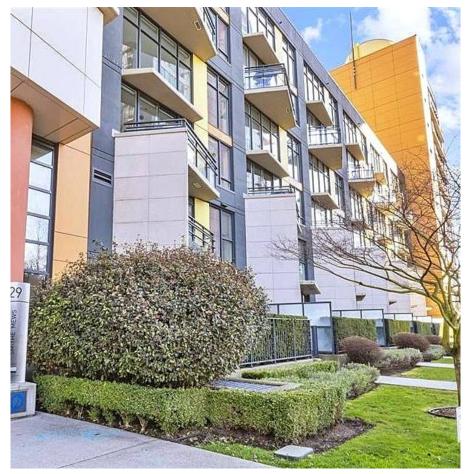

## 602 29 Smithe Mews, Vancouver

\$1,389,000

Waterfront Yaletown location. Water and mountain view, spacious 1,074 sq ft loft in a luxury, well run, problem free Coopers Lookout building. Modern open floor plan with double height ceilings on main. Very bright S/W exposure with plenty of natural light. Balcony with water view on main. Roomy in suite storage for your sport gear. Big master bedroom on the second floor with balcony and in suite bathroom. Huge rooftop deck with water & mountain view on the third level perfect for BBQ and parties. Office/flex room on the upper level. Very clean. Move in condition. Remodeled kitchen with top of the line appliances, newer paint. One secure underground parking. Enjoy recreational facilities - indoor 50' swimming pool, sauna, steam room, bowling and two gyms. Pets and rentals incl Airbnb ok