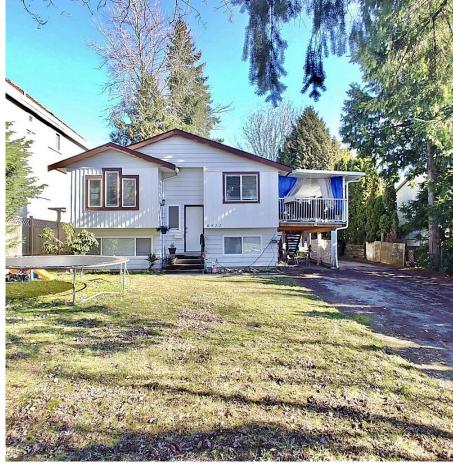

## 8922 150 Street, Surrey

\$1,849,000

Welcome to this beautiful large 2 storey home on a 8,700 square feet lot, featuring 3 large bedrooms on the main plus a open concept kitchen/living & dining room. Below you get an optional one for 2 bedrooms suite with side access. This well kept home is perfect for a new family or for investors, it is centrally located to schools, transit & a park in front of the home. The exterior driveway is perfect for RV parking & amp driveway space to park up to 10 cars, the neighborhood is quiet, friendly and has a few newly constructed million dollar homes. A Must See!!!!