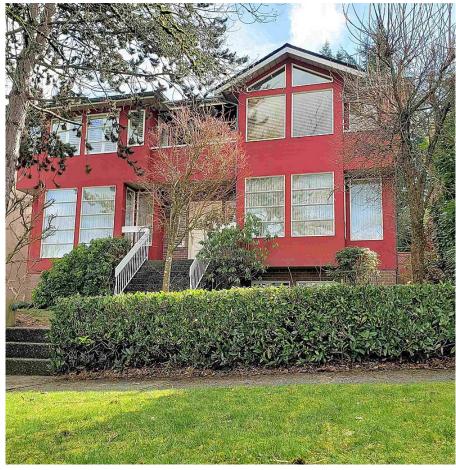

## 1950 W 36th Avenue, Vancouver

\$4,580,000

A QUALITY BUILT AND WELL MAINTAINED HOME IN QUILCHENA LOCATED ON A QUIET TREE LINED STREET WITH ENDLESS APPEAL & character within walking distance to all levels of schools & the shops at Kerrisdale. The main floor boasts high ceilings, hardwood floor, luxurious office, 3 piece bathroom, SPACIOUS KITCHEN/FAM-ROOM -REC RM COMBINATION THAT OPENS TO A S FACING & LOW MAINT PATIO & GARDEN AREA. REC - room on main is also insulated for additional sound proofing. Ideal as game room or music room. Upper floor feats a VIEW TO THE CITY & MTNS. Completely renovated in 2010, including replace the roof, the wood flooring, and the exterior and interior painting. Quick possession is possible. Easy to show. Call the listing agent for your private showings.