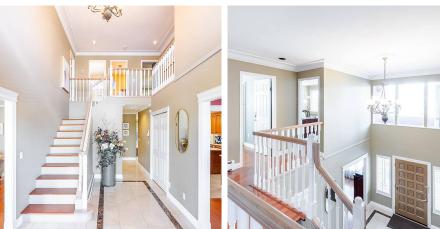

## 1950 W 36th Avenue, Vancouver

\$4,580,000

A QUALITY BUILT AND WELL MAINTAINED HOME IN QUILCHENA LOCATED ON A QUIET TREE LINED STREET WITH ENDLESS APPEAL & character within walking distance to all levels of schools & the shops at Kerrisdale. The main floor boasts high ceilings, hardwood floor, luxurious office, 3 piece bathroom, SPACIOUS KITCHEN/FAM-ROOM -REC RM COMBINATION THAT OPENS TO A S FACING & LOW MAINT PATIO & GARDEN AREA. REC - room on main is also insulated for additional sound proofing. Ideal as game room or music room. Upper floor feats a VIEW TO THE CITY & MTNS. Completely renovated in 2010, including replace the roof, the wood flooring, and the exterior and interior painting. Quick possession is possible. Easy to show. Call the listing agent for your private showings.