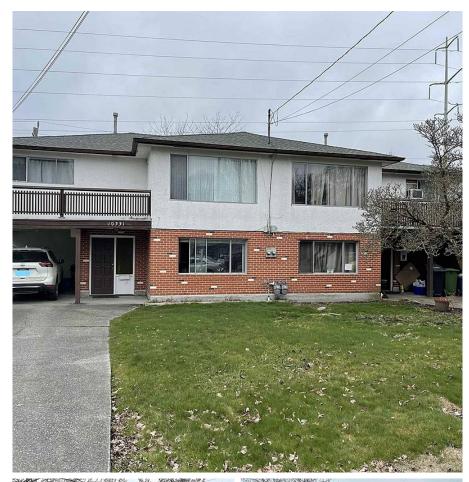

## 10331-10333 Bird Road, Richmond

\$2,499,900

BUILDER AND INVESTOR ALERT!!! Great holding or re-zoning property perfect to build 2 new homes. Conveniently located with easy assess to Oak, Knight St Bridges, Airport, Hwy 99, and Richmond/Aberdeen/Yohan Centers. Do not miss this opportunity to buy this 80x185 lot and build 2 homes on 40x185 lots for your growing family. Solid Duplex is currently rented and tenants would like to stay.

## **KEY INFORMATION**

MLS® R2659093

Residential Detached

Bridgeport

8 Bedrooms

4 Bathrooms

4,304 SF

14,855 SF Lot