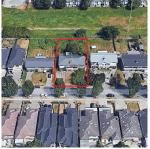

## 10331-10333 Bird Road, Richmond

\$2,499,900

BUILDER AND INVESTOR ALERT!!! Great holding or re-zoning property perfect to build 2 new homes. Conveniently located with easy assess to Oak, Knight St Bridges, Airport, Hwy 99, and Richmond/Aberdeen/Yohan Centers. Do not miss this opportunity to buy this 80x185 lot and build 2 homes on 40x185 lots for your growing family. Solid Duplex is currently rented and tenants would like to stay.

## **KEY INFORMATION**

MLS® R2659093

Residential Detached

Bridgeport

8 Bedrooms

4 Bathrooms

4,304 SF

14,855 SF Lot