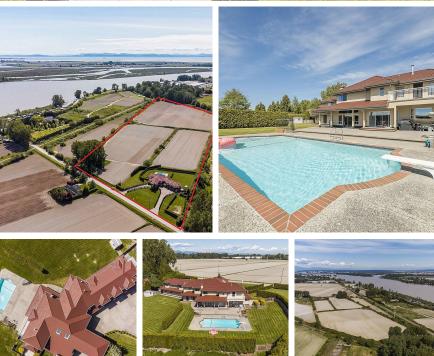

## 13251 No. 4 Road, Richmond

\$13,488,000

COUNTRY ESTATE in Richmond's Southlands. Country living with city conveniences, Once in a lifetime opportunity to own this Luxury Home with 27 Acres in prime serene settings soughtafter area. This custom-built home features 6 Bedrooms, 6 Bathrooms, and over 7500 sqft of luxury living. Exceptional workmanship, design & craftsmanship throughout. Entertain your guests in living, dining, family and media rooms. Gourmet kitchen with a center island and enjoy the views of the outdoor pool & private and manicured backyard for summer parties. Gleaming hardwood floors throughout on main, radiant heating, Alarm HRV, Games room above plus caretaker suite with separate entrance, 1400 sqft 4 car garages, walking distance to the Dyke, Farm Views.

## FEATURES

Year Built: 1994 Views: Farm Listed By: RE/MAX Real Estate Services