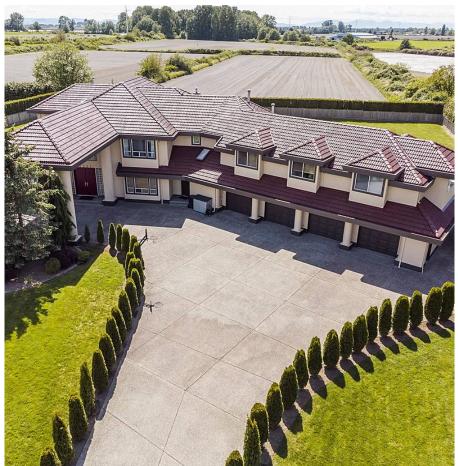

## 13251 No. 4 Road, Richmond

\$13,488,000

COUNTRY ESTATE in Richmond's Southlands. Country living with city conveniences, Once in a lifetime opportunity to own this Luxury Home with 27 Acres in prime serene settings soughtafter area. This custom-built home features 6 Bedrooms, 6 Bathrooms, and over 7500 sqft of luxury living. Exceptional workmanship, design & craftsmanship throughout. Entertain your guests in living, dining, family and media rooms. Gourmet kitchen with a center island and enjoy the views of the outdoor pool & private and manicured backyard for summer parties. Gleaming hardwood floors throughout on main, radiant heating, Alarm HRV, Games room above plus caretaker suite with separate entrance, 1400 sqft 4 car garages, walking distance to the Dyke, Farm Views.

## FEATURES

Year Built: 1994 Views: Farm Listed By: RE/MAX Real Estate Services