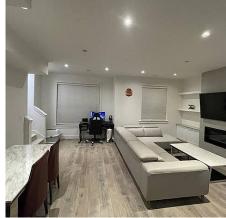

## 42 11188 72 Avenue, Delta

\$1,149,900

Spacious, Modern, Elegant and Luxurious! Chelsea Gate 3 bedroom Corner unit conveniently located in Sunshine Hills. Natural lighting paired with oversized windows resulting in bright, sunlit units. European style gourmet kitchen with gas stove and large spa-like bathrooms. Great convenience with generous storage space, fitting laundry rooms, built in custom closet, wider roads, and hot water on demand. Close distance to top rated schools like Seaquam Secondary, malls, highways and restaurants. Showings by appt.