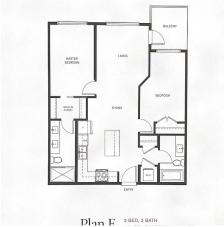

## 318 18811 72 Avenue, Surrey

\$679,888

Welcome to The Corners in Clayton by award winning developer RDG Management. A master planned community of retail, condominiums and townhomes in Central Clayton. This 2BD 2 Bath unit is sure to impress. Well designed layout with open living/dining, and two good sized beds situated on opposite sides. Tons of natural light & contemporary finishes incl. Large kitch w/floor to ceiling coastal shaker cabinets. Whirlpool appliances w/slide-out hood fan, ultra quiet dishwasher and modern kitchen lighting. 1 yr Telus welcome pkg. Social house is a 12,000 SF+ indoor/outdoor resident amenity centre w/fitness lounge, work hub, gourmet kitch, climbing wall, billiard room, entertainment area and guest suite! Retail shops right at your doorstep, mins from schools, parks, restaurants. 2 parking/1storage

## **KEY INFORMATION**

MLS® R2658597

Residential Attached

Clayton

2 Bedrooms

2 Bathrooms

831 SF

\$0.00 Maintenance Fees