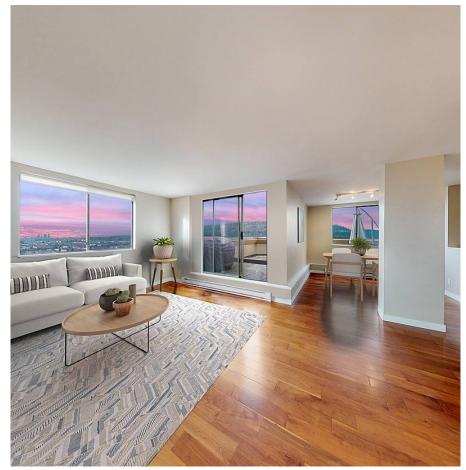

## Ph2 9595 Erickson Drive, Burnaby

\$688,800

This beautiful 2 bedroom 1 bathroom unit offers penthouse living with stunning views of Burnaby mountain! This 1053 sq ft corner unit features a 327 sq ft outdoor rooftop deck for soaking in the views and for entertaining guests in the summer. Enjoy the functional and spacious open-concept floor plan complete with laminate flooring, modern cabinets and quartz countertops in the kitchen. The washroom features two Vanity sinks, perfect for getting ready in the morning without waiting for a sink! This unit comes complete with 2 parking stalls and 1 storage locker. Located in the heart of Sullivan Heights just off Erickson Drive and North Road! Extremely convenient location close to Lougheed shopping centre, Safeway Pharmacy, London Drugs and many more! 2parking stalls #123 &149 Locker#49