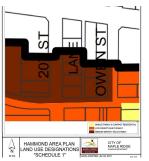

## 20739 Camwood Avenue, Maple Ridge

\$2,379,312

ALERT to developers, builders and investors!!!. Centrally located, elementary and secondary schools, shopping, transit, athletic park all within walking distance. Current zoning is RS-1 and future potential for medium density multifamily apartment building up to 2.5 FSR . Check with City Hall. Pls follow COVID-19 PROTOCOL. MUST SEE this land assembly of 1.2 Acre (52000 sqft) and asking price is \$17M !!!