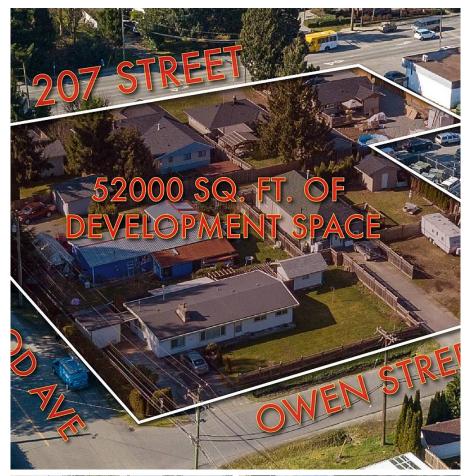

## 20739 Camwood Avenue, Maple Ridge

\$2,379,312

ALERT to developers, builders and investors!!!. Centrally located, elementary and secondary schools, shopping, transit, athletic park all within walking distance. Current zoning is RS-1 and future potential for medium density multifamily apartment building up to 2.5 FSR . Check with City Hall. Pls follow COVID-19 PROTOCOL. MUST SEE this land assembly of 1.2 Acre (52000 sqft) and asking price is \$17M !!!