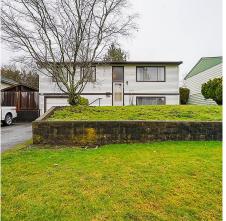

## 8747 Milton Drive, Surrey

\$1,799,000

Located on a charming street in Fleetwood, this partially renovated home is perfect for the growing family or savvy investor (Future development potential in the draft Fleetwood Plan)! This home provides 3 bedrooms on the main floor with a bonus bedroom and rec room in the basement with separate entry, which could easily be converted into a suite! Recent upgrades include new roof, flooring, kitchen/appliances and washrooms. Located on large 8,400 SF lot situated on a charming street close to Future Skytrain Station, schools, shopping, transit and all major routes and recreation. Don't miss out, call now for your private tour!

## **KEY INFORMATION**

MLS® R2658320

Residential Detached

Bear Creek Green Timbers

4 Bedrooms

2 Bathrooms

1,663 SF

8,400 SF Lot