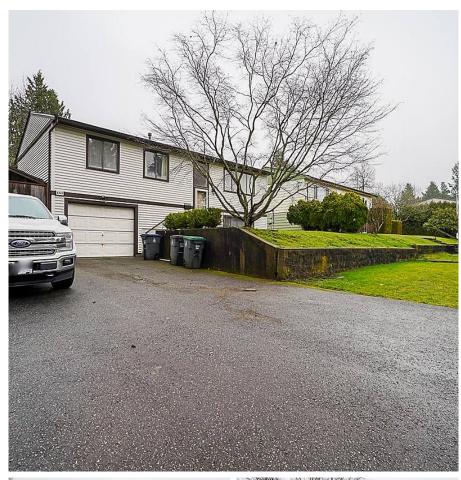

## 8747 Milton Drive, Surrey

\$1,799,000

Located on a charming street in Fleetwood, this partially renovated home is perfect for the growing family or savvy investor (Future development potential in the draft Fleetwood Plan)! This home provides 3 bedrooms on the main floor with a bonus bedroom and rec room in the basement with separate entry, which could easily be converted into a suite! Recent upgrades include new roof, flooring, kitchen/appliances and washrooms. Located on large 8,400 SF lot situated on a charming street close to Future Skytrain Station, schools, shopping, transit and all major routes and recreation. Don't miss out, call now for your private tour!

## **KEY INFORMATION**

MLS® R2658320

Residential Detached

Bear Creek Green Timbers

4 Bedrooms

2 Bathrooms

1,663 SF

8,400 SF Lot