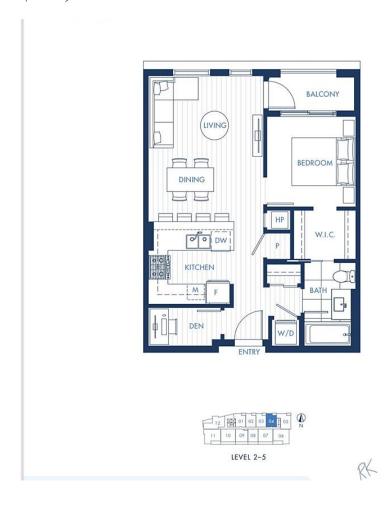

## 304 22226 Brown Avenue, Maple Ridge

\$499,900

Welcome to ERA! This unit is located in the heart of Maple Ridge, a 1 BED, 1 BATH + DEN!! In this sought-after home that features an open floor plan with the look of modern luxury. This home includes A/C, 9' ceilings, engineered hardwood in the main living area, 1 parking & storage. The simple, airy kitchen offers chimney-style hood fans, Italian-inspired cabinetry, stainless steel appliances, a gas cooktop/convection oven, a large island for extra seating and storage, quartz countertops. ERA is a master-planned community that is minutes/steps away from shopping, restaurants, cafes, recreation, Haney Place Mall, transit, 20 mins walk from West Coast Express. Forced Air heating & Air conditioning.

## **KEY INFORMATION**

MLS® R2656617

Residential Attached

West Central

- 1 Bedroom
- 1 Bathroom

610 SF

\$228.39 Maintenance Fees