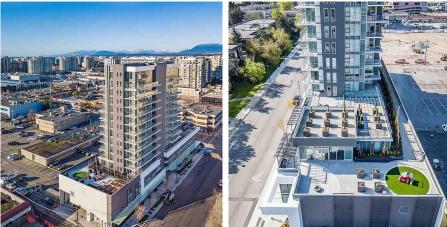

## 701 6533 Buswell Street, Richmond

\$999,000

Elle Richmond - Over 1000 sq ft spacious Northeast facing 2 bdrm, 2 bath corner unit with great view of mt & city, floor to ceiling windows in living room, gourmet kitchen with Miele appliances, gas cooktop and wraparound balcony of over 150 sq. ft. unit featured with Heat pump and Air Condition. On the quiet side while centrally located in the centre of Richmond within walking distance to Canada Line, Transit, and Richmond Center Mall. All meas. approx., Text/ TB to book easy to show. This won't last long!