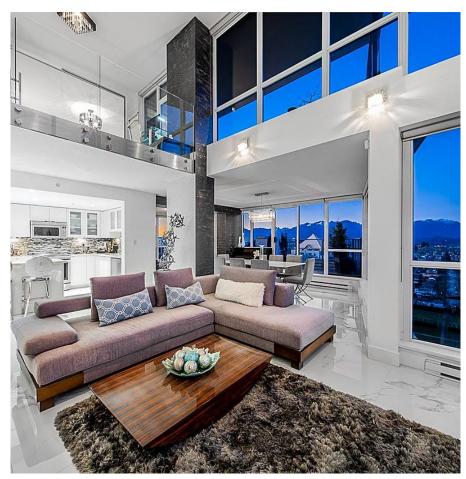

## THE FINEST PENTHOUSE LOCATED IN THE

ABSOLUTE HEART OF BRENTWOOD!! This amazing one of a kind Bosa built 2 level corner penthouse suite offers over 1200SF of private rooftop terrace space with over 2000SF open concept living space. Impressive floor to ceiling over height, wrap around windows capture stunning panoramic views of downtown, mountains, sunsets & city lights. Enhanced with beautiful custom designer finishings throughout, this penthouse delivers a lifestyle to meet the needs & necessities of today's modern luxury home buyer. The combined elegance of sophisticated indoor living paired with tremendous outdoor living is what truly defines LUXURIOUS PENTHOUSE LIVING!!!