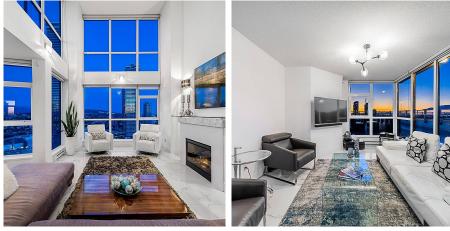

## THE FINEST PENTHOUSE LOCATED IN THE

ABSOLUTE HEART OF BRENTWOOD!! This amazing one of a kind Bosa built 2 level corner penthouse suite offers over 1200SF of private rooftop terrace space with over 2000SF open concept living space. Impressive floor to ceiling over height, wrap around windows capture stunning panoramic views of downtown, mountains, sunsets & city lights. Enhanced with beautiful custom designer finishings throughout, this penthouse delivers a lifestyle to meet the needs & necessities of today's modern luxury home buyer. The combined elegance of sophisticated indoor living paired with tremendous outdoor living is what truly defines LUXURIOUS PENTHOUSE LIVING!!!