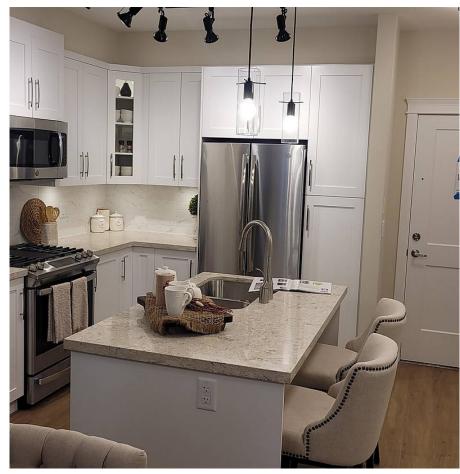

## 521 11077 Ravine Road, Surrey

\$729,900

Rare opportunity to purchase a unit in the SOLD OUT community, Ledgeview by Quadra Homes. This gorgeous unit on the Top floor features VAULTED CEILINGS(Up to 15' high). Air Condition Ready, This unit have Fraser River and Mountain Views through the triple glazed large size windows, lots of work done to make the suite quieter, contemporary interior design and other luxurious features through out the property, built in wall safe, garburator, high end appliances. Transit/Skytrain within walking distance. Central location close to shopping, parks and Schools. Fitness Room, HUGE Roof top lounge, community garden and kids play area. Strata fee includes Heating, hot-water and Natural Gas.