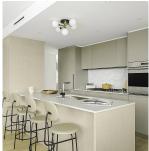

## 1702e 1365 Davie Street, Vancouver

\$6,250,900

Welcome to the awe-inspiring PH #1 in the East Tower of Mirabel. Situated at the hillcrest overlooking English Bay, Mirabel was designed to highlight the dramatic views afforded to this sought-after downtown location. We are thrilled to present this contemporary 3 bed/3.5 bath Penthouse home - 2 levels of interior living w/a stunning private rooftop terrace accessed from an architectural glass stairwell. Your rooftop oasis features an integrated outdoor kitchen, perfect for entertaining. Arrive in style w/ your luxurious inhome personal elevator. Contemporary light-filled interiors designed by Alda Pereira Design Inc. w/ top of the line Wolf+Sub-Zero appliances. Highefficiency heating and air conditioning system for year-round comfort. Includes private garage and large storage room.