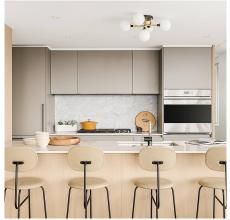

## 1702e 1365 Davie Street, Vancouver

\$6,250,900

Welcome to the awe-inspiring PH #1 in the East Tower of Mirabel. Situated at the hillcrest overlooking English Bay, Mirabel was designed to highlight the dramatic views afforded to this sought-after downtown location. We are thrilled to present this contemporary 3 bed/3.5 bath Penthouse home - 2 levels of interior living w/a stunning private rooftop terrace accessed from an architectural glass stairwell. Your rooftop oasis features an integrated outdoor kitchen, perfect for entertaining. Arrive in style w/ your luxurious inhome personal elevator. Contemporary light-filled interiors designed by Alda Pereira Design Inc. w/ top of the line Wolf+Sub-Zero appliances. Highefficiency heating and air conditioning system for year-round comfort. Includes private garage and large storage room.