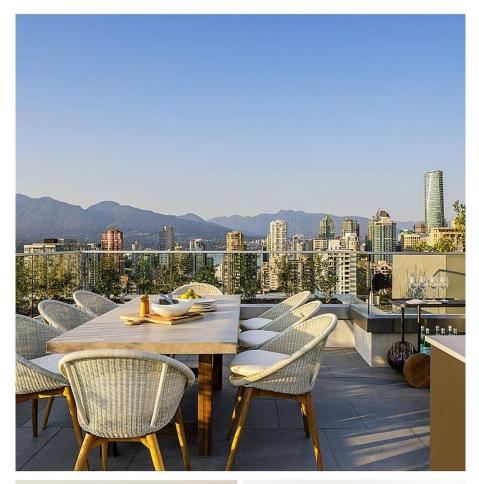

## 1702e 1365 Davie Street, Vancouver

\$6,250,900

Welcome to the awe-inspiring PH #1 in the East Tower of Mirabel. Situated at the hillcrest overlooking English Bay, Mirabel was designed to highlight the dramatic views afforded to this sought-after downtown location. We are thrilled to present this contemporary 3 bed/3.5 bath Penthouse home - 2 levels of interior living w/a stunning private rooftop terrace accessed from an architectural glass stairwell. Your rooftop oasis features an integrated outdoor kitchen, perfect for entertaining. Arrive in style w/ your luxurious inhome personal elevator. Contemporary light-filled interiors designed by Alda Pereira Design Inc. w/ top of the line Wolf+Sub-Zero appliances. Highefficiency heating and air conditioning system for year-round comfort. Includes private garage and large storage room.