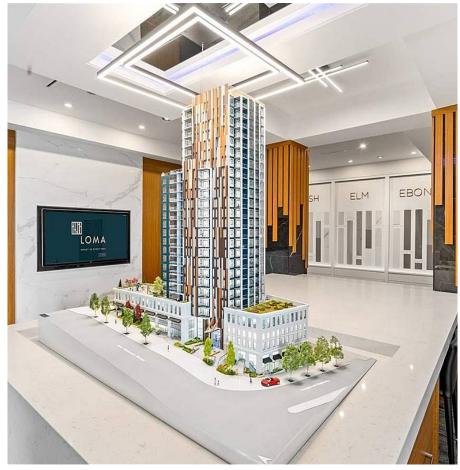

## 902 901 Lougheed Highway, Coquitlam

\$729,000

This is an ASSIGNMENT of contract for a CORNER South-East, WATER/CITY view, A/C unit with 2 beds, 2 baths. Residents will enjoy 13,000 sqft of amenities including theatre, gym, yoga studio, sauna, rooftop lounge with panoramic views and more. Easy access to Braid Station and Hwy 1, SFU, Lougheed Town Centre or Brentwood. Modern gourmet kitchen featuring Bosch appliances. Price includes 1 bike locker and 1 parking. Pets and Rental friendly. Estimated completion Winter 2024. Credit \$10,000 from Developer.