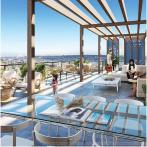

## 902 901 Lougheed Highway, Coquitlam

\$729,000

This is an ASSIGNMENT of contract for a CORNER South-East, WATER/CITY view, A/C unit with 2 beds, 2 baths. Residents will enjoy 13,000 sqft of amenities including theatre, gym, yoga studio, sauna, rooftop lounge with panoramic views and more. Easy access to Braid Station and Hwy 1, SFU, Lougheed Town Centre or Brentwood. Modern gourmet kitchen featuring Bosch appliances. Price includes 1 bike locker and 1 parking. Pets and Rental friendly. Estimated completion Winter 2024. Credit \$10,000 from Developer.