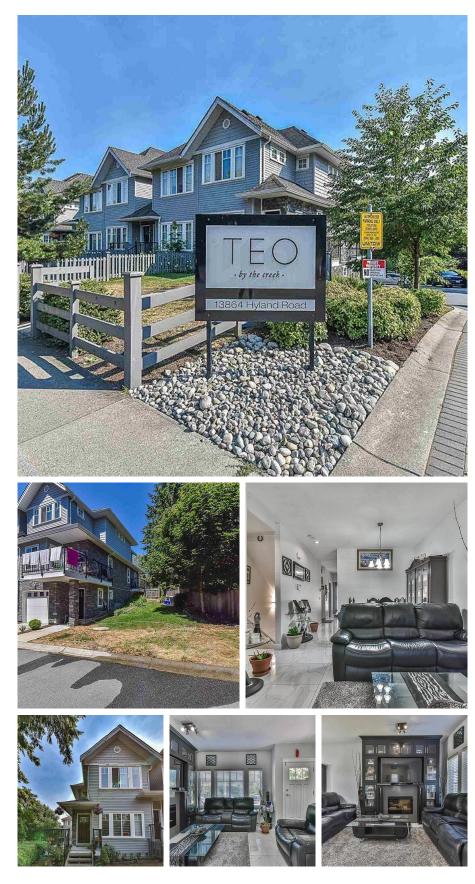

## 7 13864 Hyland Road, Surrey

\$999,000

Very desirable & well maintained end unit with huge green space for kids or pets to enjoy. Wrap around sundeck provides additional space and view. The bright and modern 3 bath house offers a open concept interior layout with recently update 24' 24' floor tile and new paint throughout. Inspired by West Coast architecture, standard finish also includes stainless appliances, shaker style cabinets (soft close doors) and impressive quartz countertops. Located near both levels of school at walking distance (Hyland Elementary & Sullivan Heights Secondary) near to transit and shopping, come see this unit. Open house March 5 and 6 ( Sat & Sun) 2-5 PM. All offers should be before 5 pm monday March 7.

## **KEY INFORMATION**

MLS® R2660251 Residential Attached East Newton 3 Bedrooms 3 Bathrooms 1,445 SF

## FEATURES

Year Built: 2013 Views: Natural Green Space Listed By: Investa Prime Realty Inc.