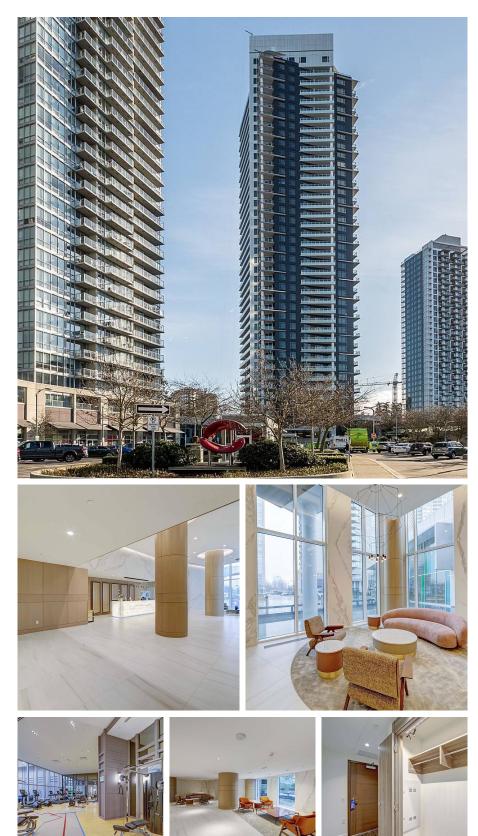

### Welcome to PARK BOULEVARD BY CONCORD PACIFIC located at Central Surrey right next to King George Skytrain Station. This SE CORNER UNIT brand new 2 bedroom & 2 bathroom home features all high finishing, air-conditioning, Bosch appliances, quartz counters, custom closet organizers with motion sensor LED lighting, south east facing with panoramic city and mountain views. Resort-style amenities including 24/7 concierge, fitness room, indoor pool, sauna room, hot tub, badminton court and more!! Close to transit, restaurants, shopping malls, parks, schools & more!! Please call for private showing today!! Open Mar.6 (Sun) 2-4pm by private appointment!

#### **KEY INFORMATION**

MLS® R2660205 Residential Attached Whalley 2 Bedrooms 2 Bathrooms 828 SF \$466.00 Maintenance Fees

#### FEATURES

Year Built: 2021 Views: Mountain, City Listed By: Interlink Realty