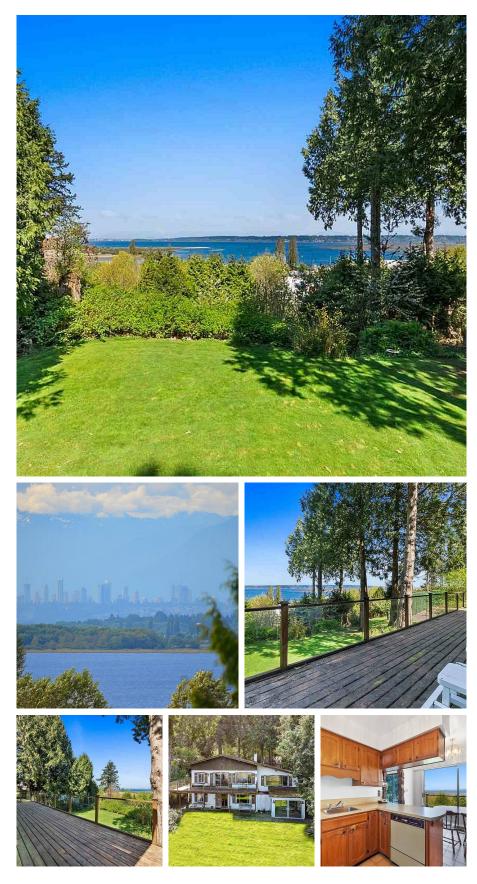

## 12627 Beckett Road, Surrey

\$3,690,000

If you've been waiting for an incredible opportunity to build your dream home in your dream location of South Surrey, look no further. With 1.09 acres of unobstructed views of the Nicomekl River merging with the Pacific Ocean at Mud Bay, this property is awaiting the home of your dreams. This gorgeous property is 130ft wide at its entrance & over 500ft long with many mature trees all around to ensure privacy. Current home is perfectly livable with 4 bdrms & 3 baths over 2600sq ft, plenty of natural wood accents and beautiful big windows to enjoy your view. Located a stone's throw above Crescent Beach Marina, bring your boat for the adventures that await. Near a number of great schools; Crescent Park, Chantrell and Elgin and a short drive to Hwy 99. Opportunities like this don't last long!

## FEATURES

Year Built: 1969 Views: Spectacular Ocean/City View Listed By: RE/MAX Select Properties