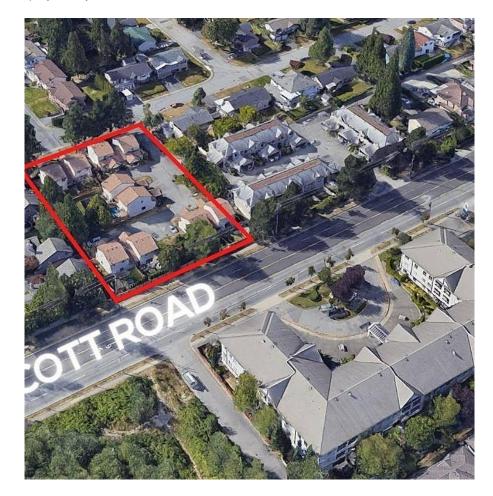

## 7760 119a Street, Delta

\$1,200,000

RARE OPPORTUNITY, ASSEMBLE
OWNERSHIP OF A PRIME PIECE OF LOWER
MAINLAND REAL ESTATE! RIGHT ON
SCOTT ROAD WITH REAR PRIVATE ACCESS
FROM 119A STREET. Excellent self managed
strata, excellent condition units with incredible
future development potential! Currently zoned for
Mixed Density Residential, see attached
documents for OCP land use map. Units must be
sold in conjunction with the following addresses:
7744 & 7754 119A Street. Buyers to verify all
measurements and development information with
city.