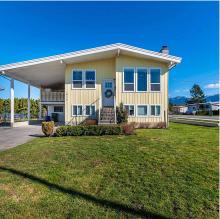

## 10172 Crystal Drive, Chilliwack

\$1,185,000

Investor/ homeowner Alert for this suite location! Over 2300 sq ft home situated in a highly desirable Fairfield location of Chilliwack. New High-end kitchens and renovations above and in the 2 bedroom suite. Look into the possibilities of future subdivision or carriage home in this large yard. The large covered deck and back yard is great for R&R with incredible unobstructed mountian views. This property has ample parking for the boat,RV and tenants. Situated near schools, parks and recreation this home will not disappoint!

## **KEY INFORMATION**

MLS® R2660403

Residential Detached

Chilliwack

4 Bedrooms

2 Bathrooms

2,340 SF

7,930 SF Lot

## **FEATURES**

Year Built: 1976

Views: Mountains

Listed By: HomeLife Advantage Realty Ltd