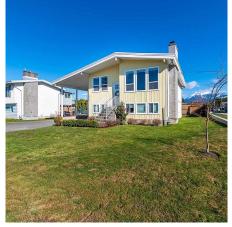

## 10172 Crystal Drive, Chilliwack

\$1,185,000

Investor/ homeowner Alert for this suite location! Over 2300 sq ft home situated in a highly desirable Fairfield location of Chilliwack. New High-end kitchens and renovations above and in the 2 bedroom suite. Look into the possibilities of future subdivision or carriage home in this large yard. The large covered deck and back yard is great for R&R with incredible unobstructed mountian views. This property has ample parking for the boat,RV and tenants. Situated near schools, parks and recreation this home will not disappoint!

## **KEY INFORMATION**

MLS® R2660403

Residential Detached

Chilliwack

4 Bedrooms

2 Bathrooms

2,340 SF

7,930 SF Lot

## **FEATURES**

Year Built: 1976

Views: Mountains

Listed By: HomeLife Advantage Realty Ltd