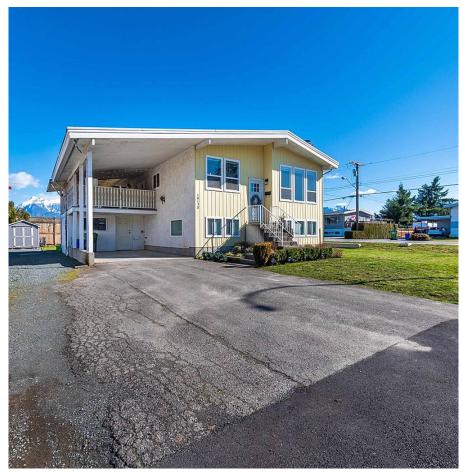

## 10172 Crystal Drive, Chilliwack

\$1,185,000

Investor/ homeowner Alert for this suite location! Over 2300 sq ft home situated in a highly desirable Fairfield location of Chilliwack. New High-end kitchens and renovations above and in the 2 bedroom suite. Look into the possibilities of future subdivision or carriage home in this large yard. The large covered deck and back yard is great for R&R with incredible unobstructed mountian views. This property has ample parking for the boat,RV and tenants. Situated near schools, parks and recreation this home will not disappoint!

## **KEY INFORMATION**

MLS® R2660403

Residential Detached

Chilliwack

4 Bedrooms

2 Bathrooms

2,340 SF

7,930 SF Lot

## **FEATURES**

Year Built: 1976

Views: Mountains

Listed By: HomeLife Advantage Realty Ltd