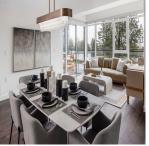

Sunny and bright SW corner unit with 2 bedrooms + den and large dining area. This home is thoughtfully designed with a spacious floor plan, where every square inch has a purpose. Contemporary interiors feature engineered H/W flooring and porcelain tiles, energy efficient appliances, modern lighting and closet organizers. Each home also includes EV parking and bicycle storage. A 3,000 sq.ft. multi-purpose space on level 3 is designed to provide lifestyle conveniences you will use everyday including a state of the art gym and welcoming lounge with a resort style terrace and open lawn area. Altus is centrally located, walking distance to White Rock's East beach, Semiahmoo Shopping Centre, schools and nearby parks. Don't miss this final South facing unit at Altus!