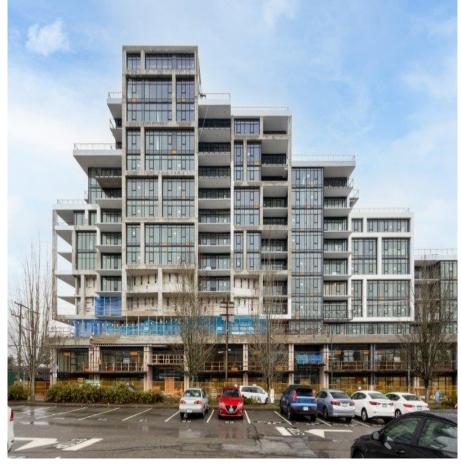

## 410 1526 Finlay Street, White Rock

\$1,020,900

**Joanne Hoekstra** 604.722.6645 jhoekstra@rennie.com rennie.com/joannehoekstra

THIS COMMUNICATION IS NOT INTENDED TO CAUSE OR INDUCE A BREACH OF AN EXISTING AGREEMENT(S). E.& O.E

Sunny and bright SW corner unit with 2 bedrooms + den and large dining area. This home is thoughtfully designed with a spacious floor plan, where every square inch has a purpose. Contemporary interiors feature engineered H/W flooring and porcelain tiles, energy efficient appliances, modern lighting and closet organizers. Each home also includes EV parking and bicycle storage. A 3,000 sq.ft. multi-purpose space on level 3 is designed to provide lifestyle conveniences you will use everyday including a state of the art gym and welcoming lounge with a resort style terrace and open lawn area. Altus is centrally located, walking distance to White Rock's East beach, Semiahmoo Shopping Centre, schools and nearby parks. Don't miss this final South facing unit at Altus!