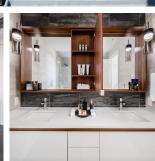

Sunny and bright SW corner unit with 2 bedrooms + den and large dining area. This home is thoughtfully designed with a spacious floor plan, where every square inch has a purpose. Contemporary interiors feature engineered H/W flooring and porcelain tiles, energy efficient appliances, modern lighting and closet organizers. Each home also includes EV parking and bicycle storage. A 3,000 sq.ft. multi-purpose space on level 3 is designed to provide lifestyle conveniences you will use everyday including a state of the art gym and welcoming lounge with a resort style terrace and open lawn area. Altus is centrally located, walking distance to White Rock's East beach, Semiahmoo Shopping Centre, schools and nearby parks. Don't miss this final South facing unit at Altus!