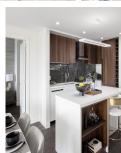

Sunny and bright SW corner unit with 2 bedrooms + den and large dining area. This home is thoughtfully designed with a spacious floor plan, where every square inch has a purpose. Contemporary interiors feature engineered H/W flooring and porcelain tiles, energy efficient appliances, modern lighting and closet organizers. Each home also includes EV parking and bicycle storage. A 3,000 sq.ft. multi-purpose space on level 3 is designed to provide lifestyle conveniences you will use everyday including a state of the art gym and welcoming lounge with a resort style terrace and open lawn area. Altus is centrally located, walking distance to White Rock's East beach, Semiahmoo Shopping Centre, schools and nearby parks. Don't miss this final South facing unit at Altus!