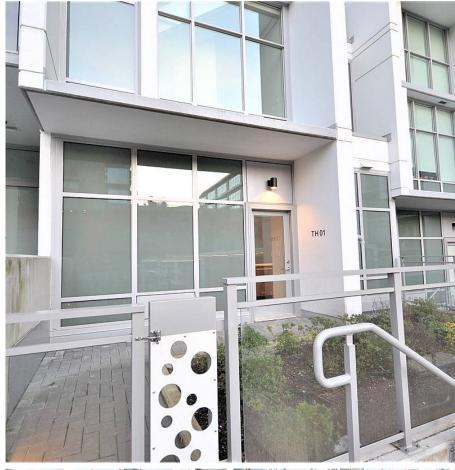

## Th1 258 Nelson's Court, New Westminster

\$1,238,800

Penthouse on the ground!!"Columbia" at Brewery District! 1 of only 2 townhomes in complex. 3 bdrm 3 full bath Open Layout high ceiling. Never Available Concrete luxury townhome. 1455 sqft open layout. 2 levels plus amazing roof deck. Master bedroom is out of a magazine with soaring 30 foot ceilings and a wall of glass to match, Unparalleled open spaces and views front and back.. More Views all oversize windows and roofdeck with water/gas hookups. Front yard Patio facing large green spaces. Backyard common sitting area and BBQ's 40 feet from your rear patio!! Bonus 2 side by side parking spots by elevators! Amazing amenities. Walk to Restraunts, Grocery store, 1 block south of Royal Columbia Hospital and nearby skytrain OPEN HOUSE SUNDAY MAY 15. 2-4 pm