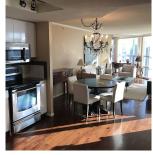

## 2301 1050 Burrard Street, Vancouver

\$1,428,000

Welcome to the WORLD CLASS RESIDENCE at the WALL CENTRE BY SHERATON HOTEL! STUNNING PANORAMIC VIEWS OF WATER, CITY, AND MOUNTAINS. Steps away to PACIFIC CENTRE SHOPPING CENTRE, RESTAURANTS, THEATRES, BEACH, PARKS, ART GALLERY, YALETOWN, ROBSON ST. SHOPPING DISTRICT, SKYTRAINS & PLUS MORE. Beautiful updated well kept end unit 2 bedrooms &den plus balcony, 2 bath, hardwood floor thru out, excellent open floor plan perfect for entertaining. With the floor-to-ceiling windows make suite very bright, one secured underground parking and storage. The Residence also includes access to Sheraton Wall Centre's Hotel Fitness Centre with gym and swimming pool for a minimal fee. Room Service4 available from the Hotel directly to your suite. Must see.