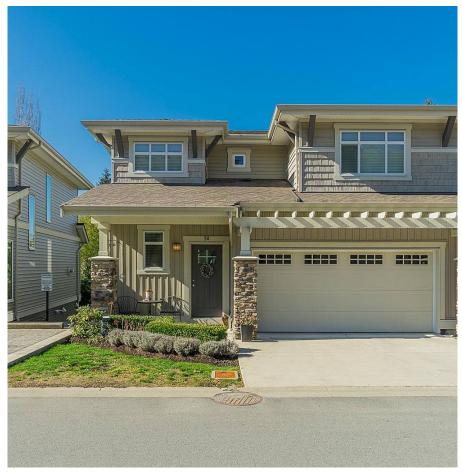

## 50 34230 Elmwood Drive, Abbotsford

\$1,125,500

Ten Oaks - a premier complex in East Abbotsford. Experience the size and luxury of "single family living" in this duplex-style townhome. Enjoy the convenience of a large flat driveway leading you to your double garage. The main floor features 18' ceilings over the living room, with a great-room open concept floor plan. The cabinetry is an upgrade from the original developers package, complete with quartz counter tops and a gas range. A sliding door off of the kitchen allows you to enjoy sunny days on the patio. The upstairs features two large bedrooms; The master is spacious with a walk-in closet and glass surround shower, the 2nd bedroom has its own ensuite! The basement has one additional bedroom and full bathroom, and bonus media room! The backyard is fenced for your pets. Move in ready!